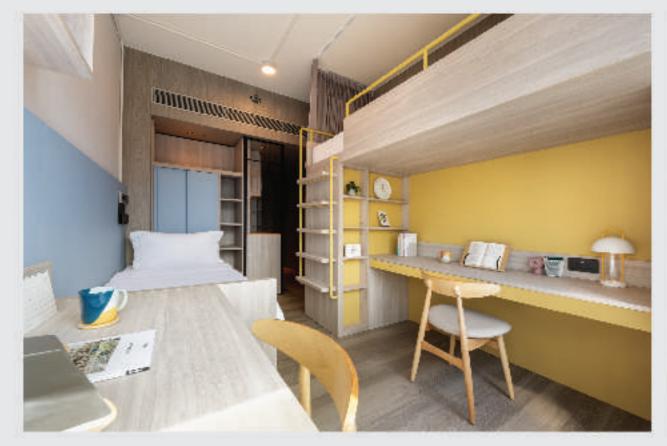

# 所有房型

- 设有单人、双人、三人及四人房 4 种房型。
- 面积由 230至480平方呎^不等,供不同需求的人士选择。

**单人房 S1** (230 平方呎起^) 子母床 X 1

**双人房 D1** (230 平方呎起^) 上床 X 1, 下床 X 1

**双人房 D2** (230 平方呎起^) 上床 X 1, 下床 X 1

双人房 D3/ D4 (247 - 280 平方呎^) 下床 X 2

三人房 T1/ T2 (250 - 257 平方呎^) 上床 X 2, 下床 X 1

## 单人房 51

230 平方呎起^

WhatsApp: (+852) 5987 8334

微信: sunnyhousehk