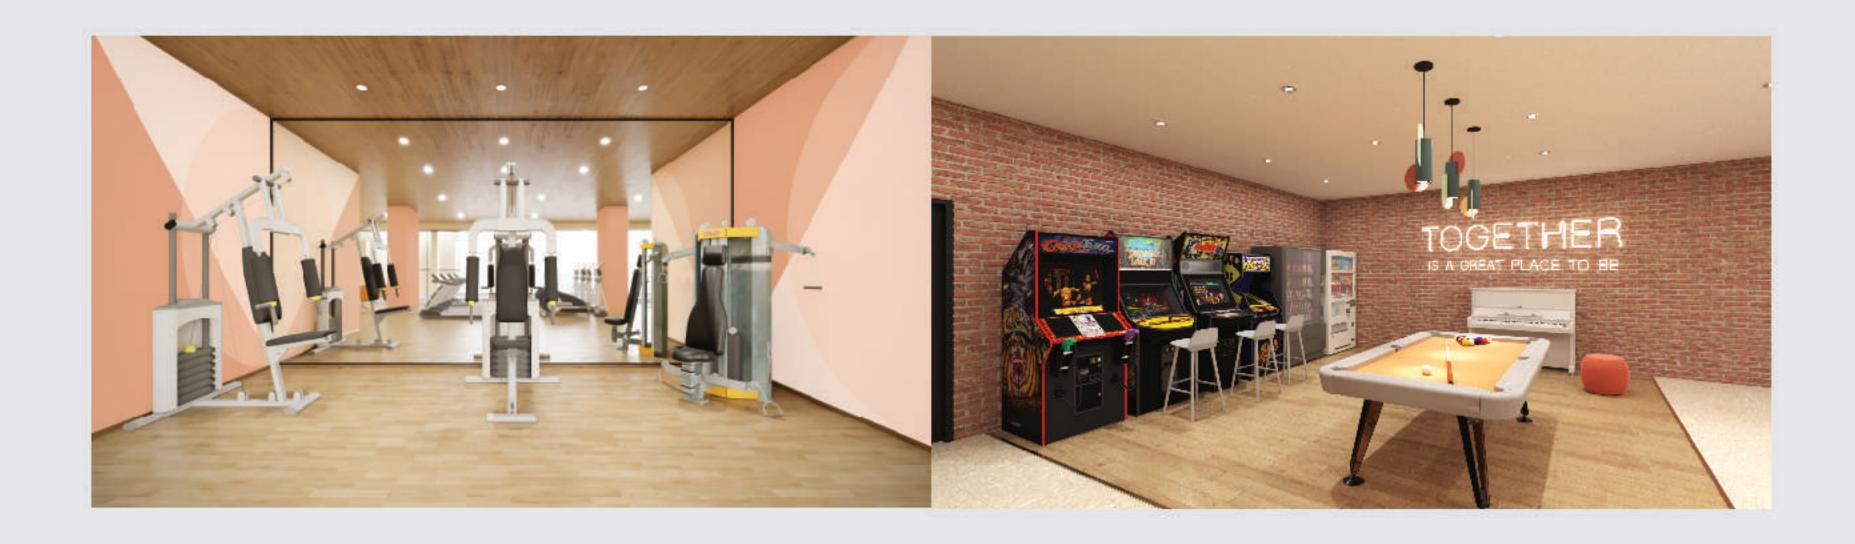

# 设施及服务

- 设有4层共32,000呎^ 共享空间,方便与朋友共聚,结识新朋友及扩阔人际网络。
- 全新内部装潢及家具,时尚干净,入住前清除甲醛净化空气。

大堂 接待处

共享厨房

入口大堂

迷你影院

共享厨房

自助洗衣及干衣机

温习室

健身室

健身室

健身室

会议室

温习室

多用途活动室

咨询室

休闲空间

电梯大堂

自助信箱

休闲空间

乒乓球桌

正门入口

停车场 (设充电停车位)

游戏区

二 共享工作间

■ 温习室

会议室

☞ 咨询室

休闲娱乐

≌继你影院

游戏区

፤ 健身室