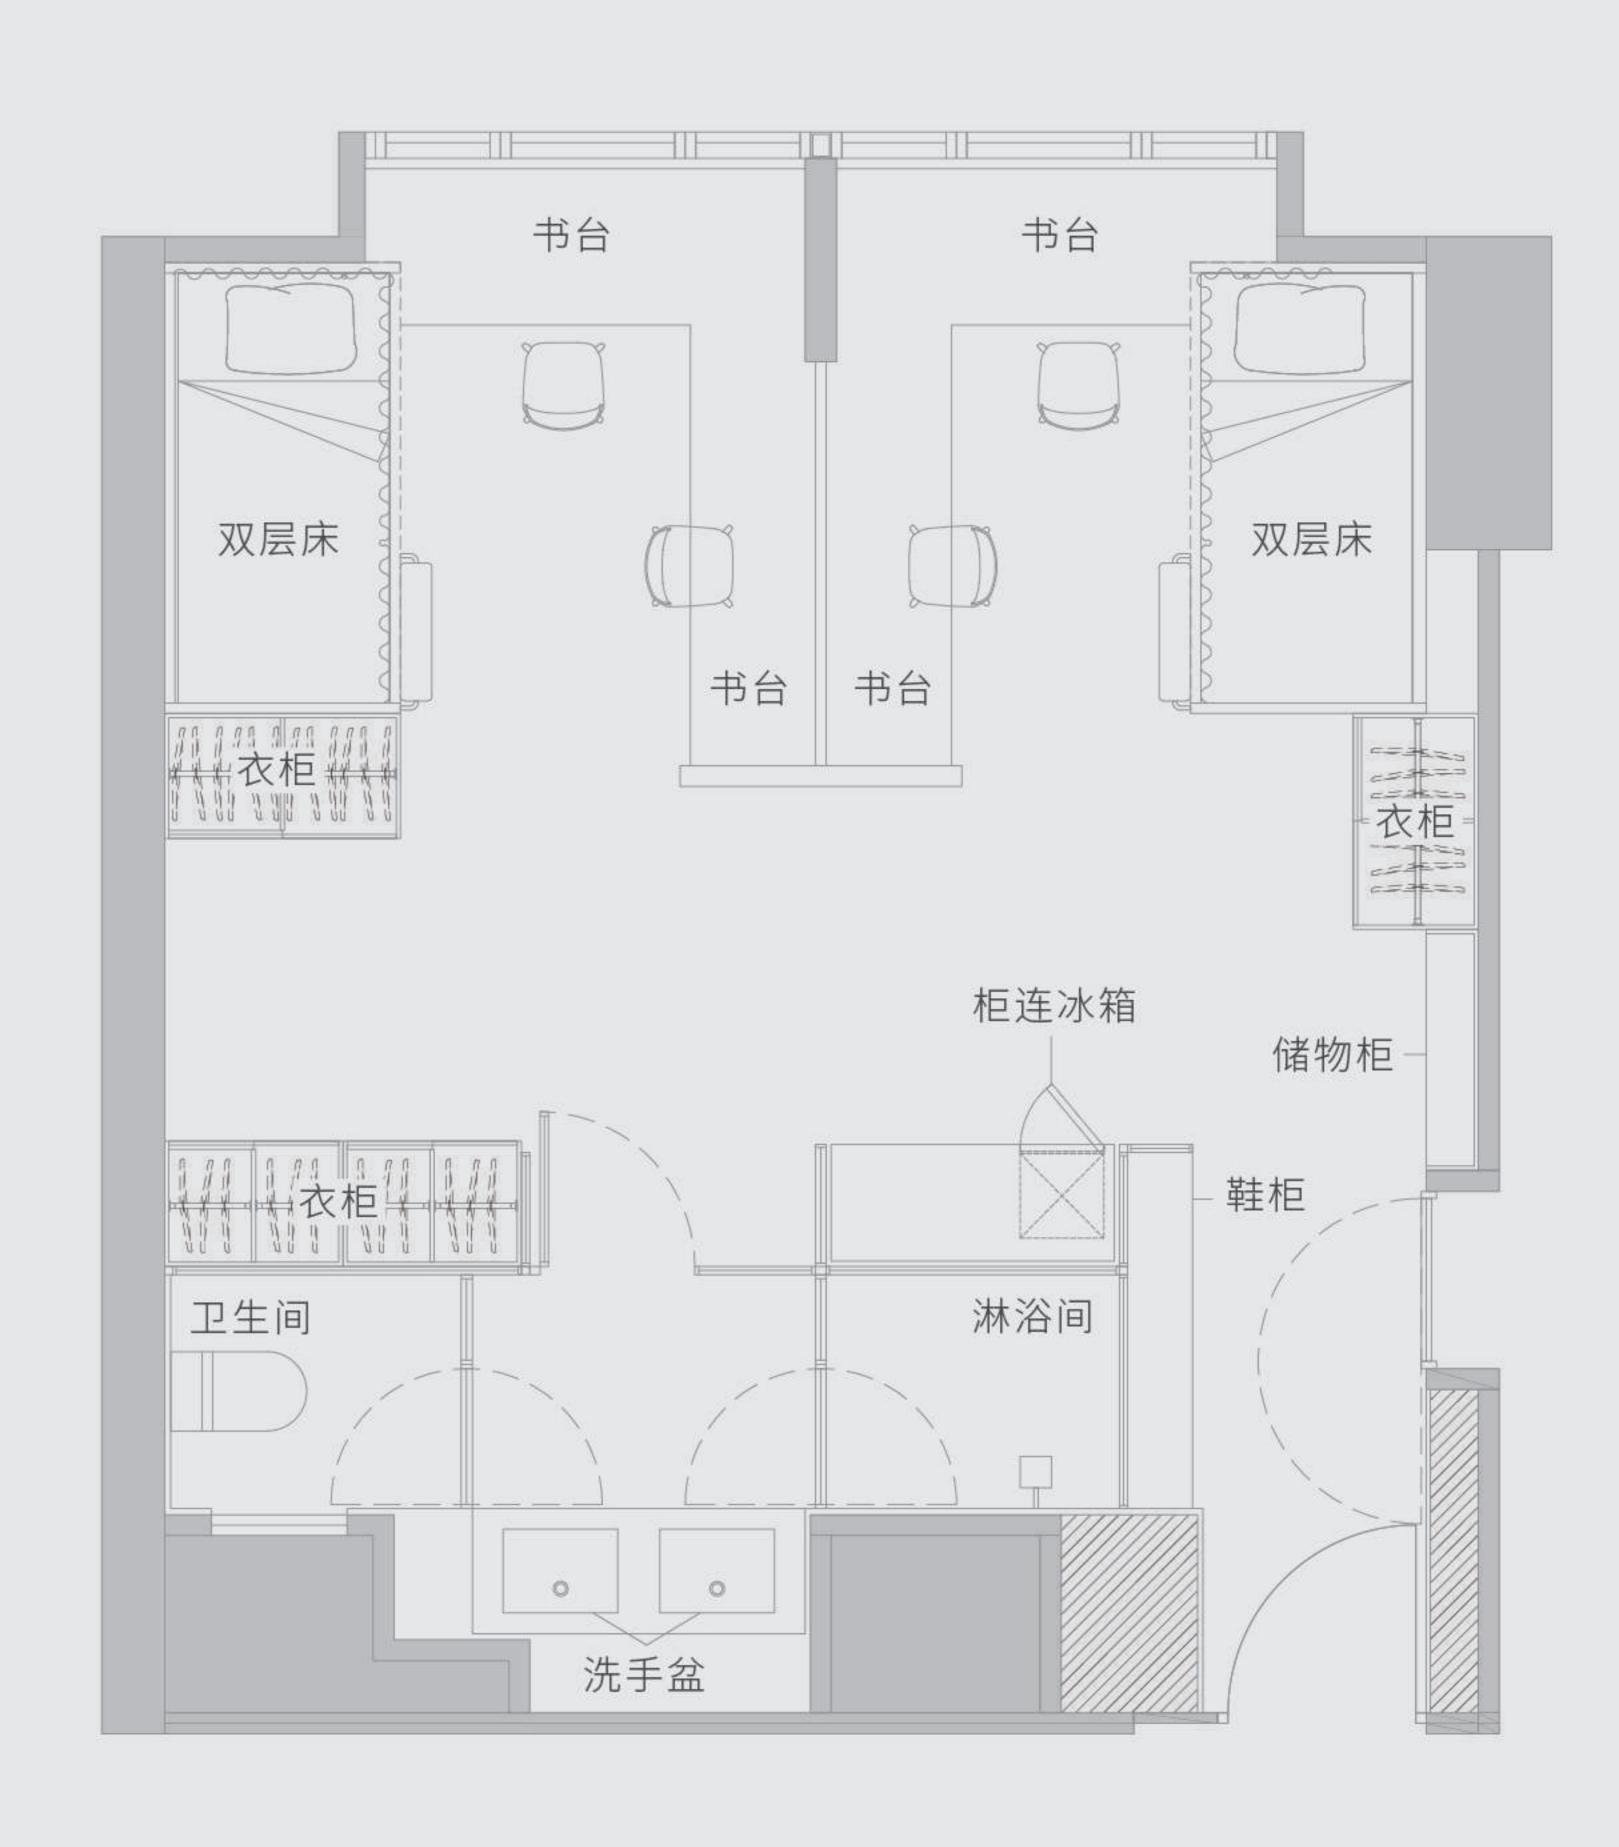

## 四人房 91

480 平方呎起^

**一** 扫描即看短片

WhatsApp: (+852) 5987 8334

微信: sunnyhousehk

leasing@sunnyhouse.hk

### 房间内设施 (上床 X 2, 下床 X 2)

📇 床连床垫 🔚 床下储物空间 🔝 干湿分离卫浴 🖐 两个洗手盆 🖹 鞋柜