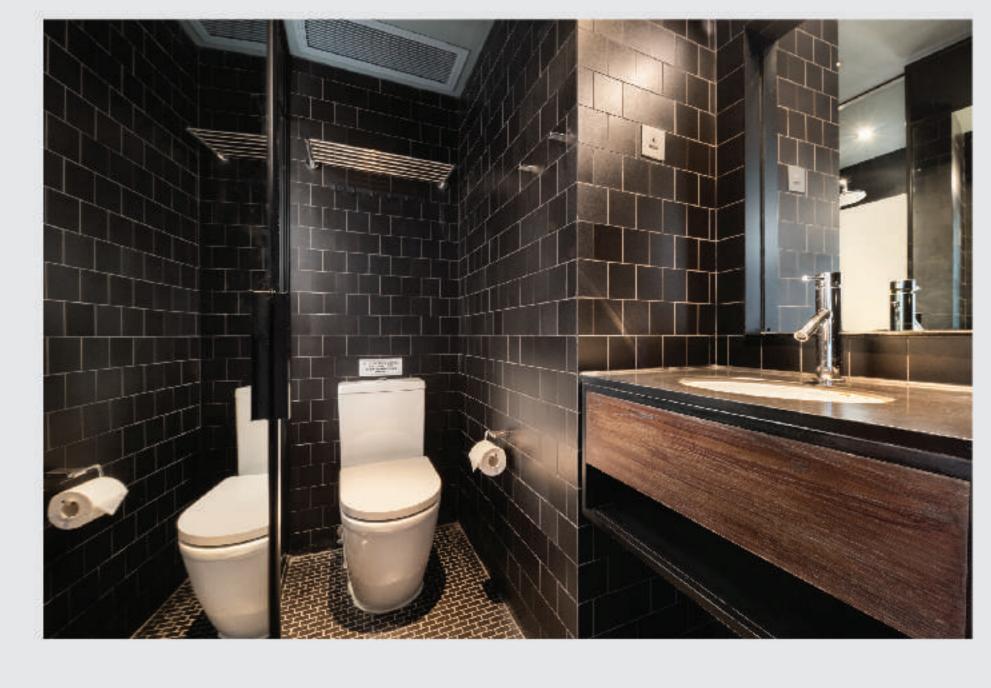

### 房间内设施 (子母床 X 1)

□ 床连床垫 ⊨ 床下储物空间 □ 干湿分离卫浴 □ 电视 量 鞋柜

™ 冰箱 □ 空调 □ 窗帘 □ 电子门锁及房卡

### 房间内设施 (上床 X 1、下床 X 1)

₩ 干湿分离卫浴

III USB/ Type-C 插座

**鞋柜** 

冰箱

1 衣柜

完 空调

**二**桌椅

### 房间内设施 (上床 X 1、下床 X 1)

席连床垫 床下储物空间

₹ 干湿分离卫浴

I USB/ Type-C 插座

**鞋柜** 

冰箱

1 衣柜

完 空调