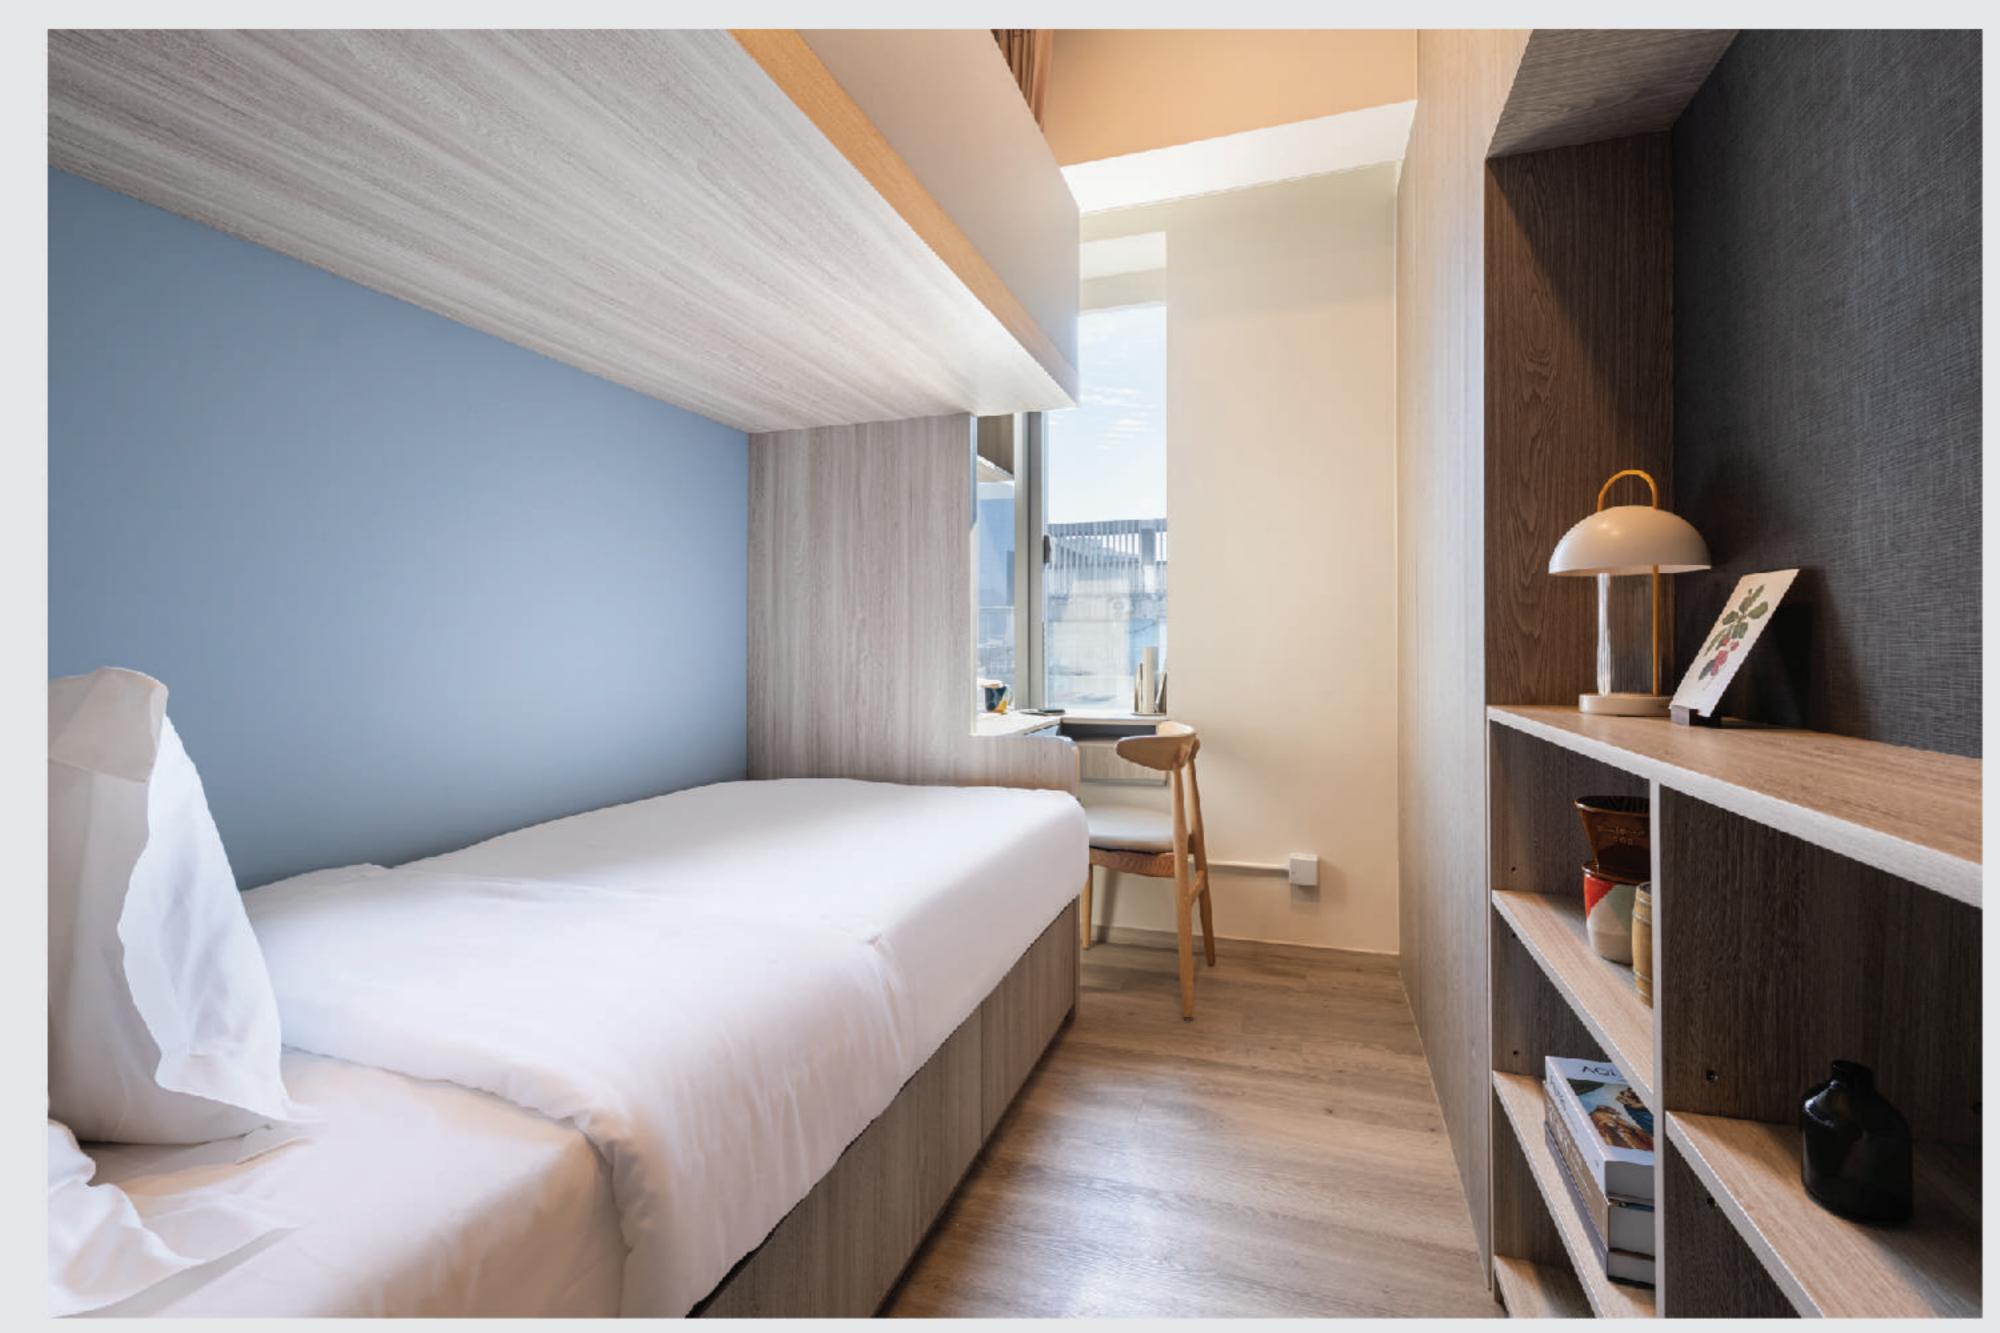

## 单人房 51

230 平方呎起^

WhatsApp: (+852) 5987 8334

微信: sunnyhousehk

### 房间内设施 (子母床 X 1)

□ 床连床垫 ⊨ 床下储物空间 □ 干湿分离卫浴 □ 电视 量 鞋柜

™ 冰箱 □ 空调 □ 窗帘 □ 电子门锁及房卡

#### 配套及服务

▲ 已包水电费用 基 每周一次房间基本清洁 주 免费 Wi-Fi