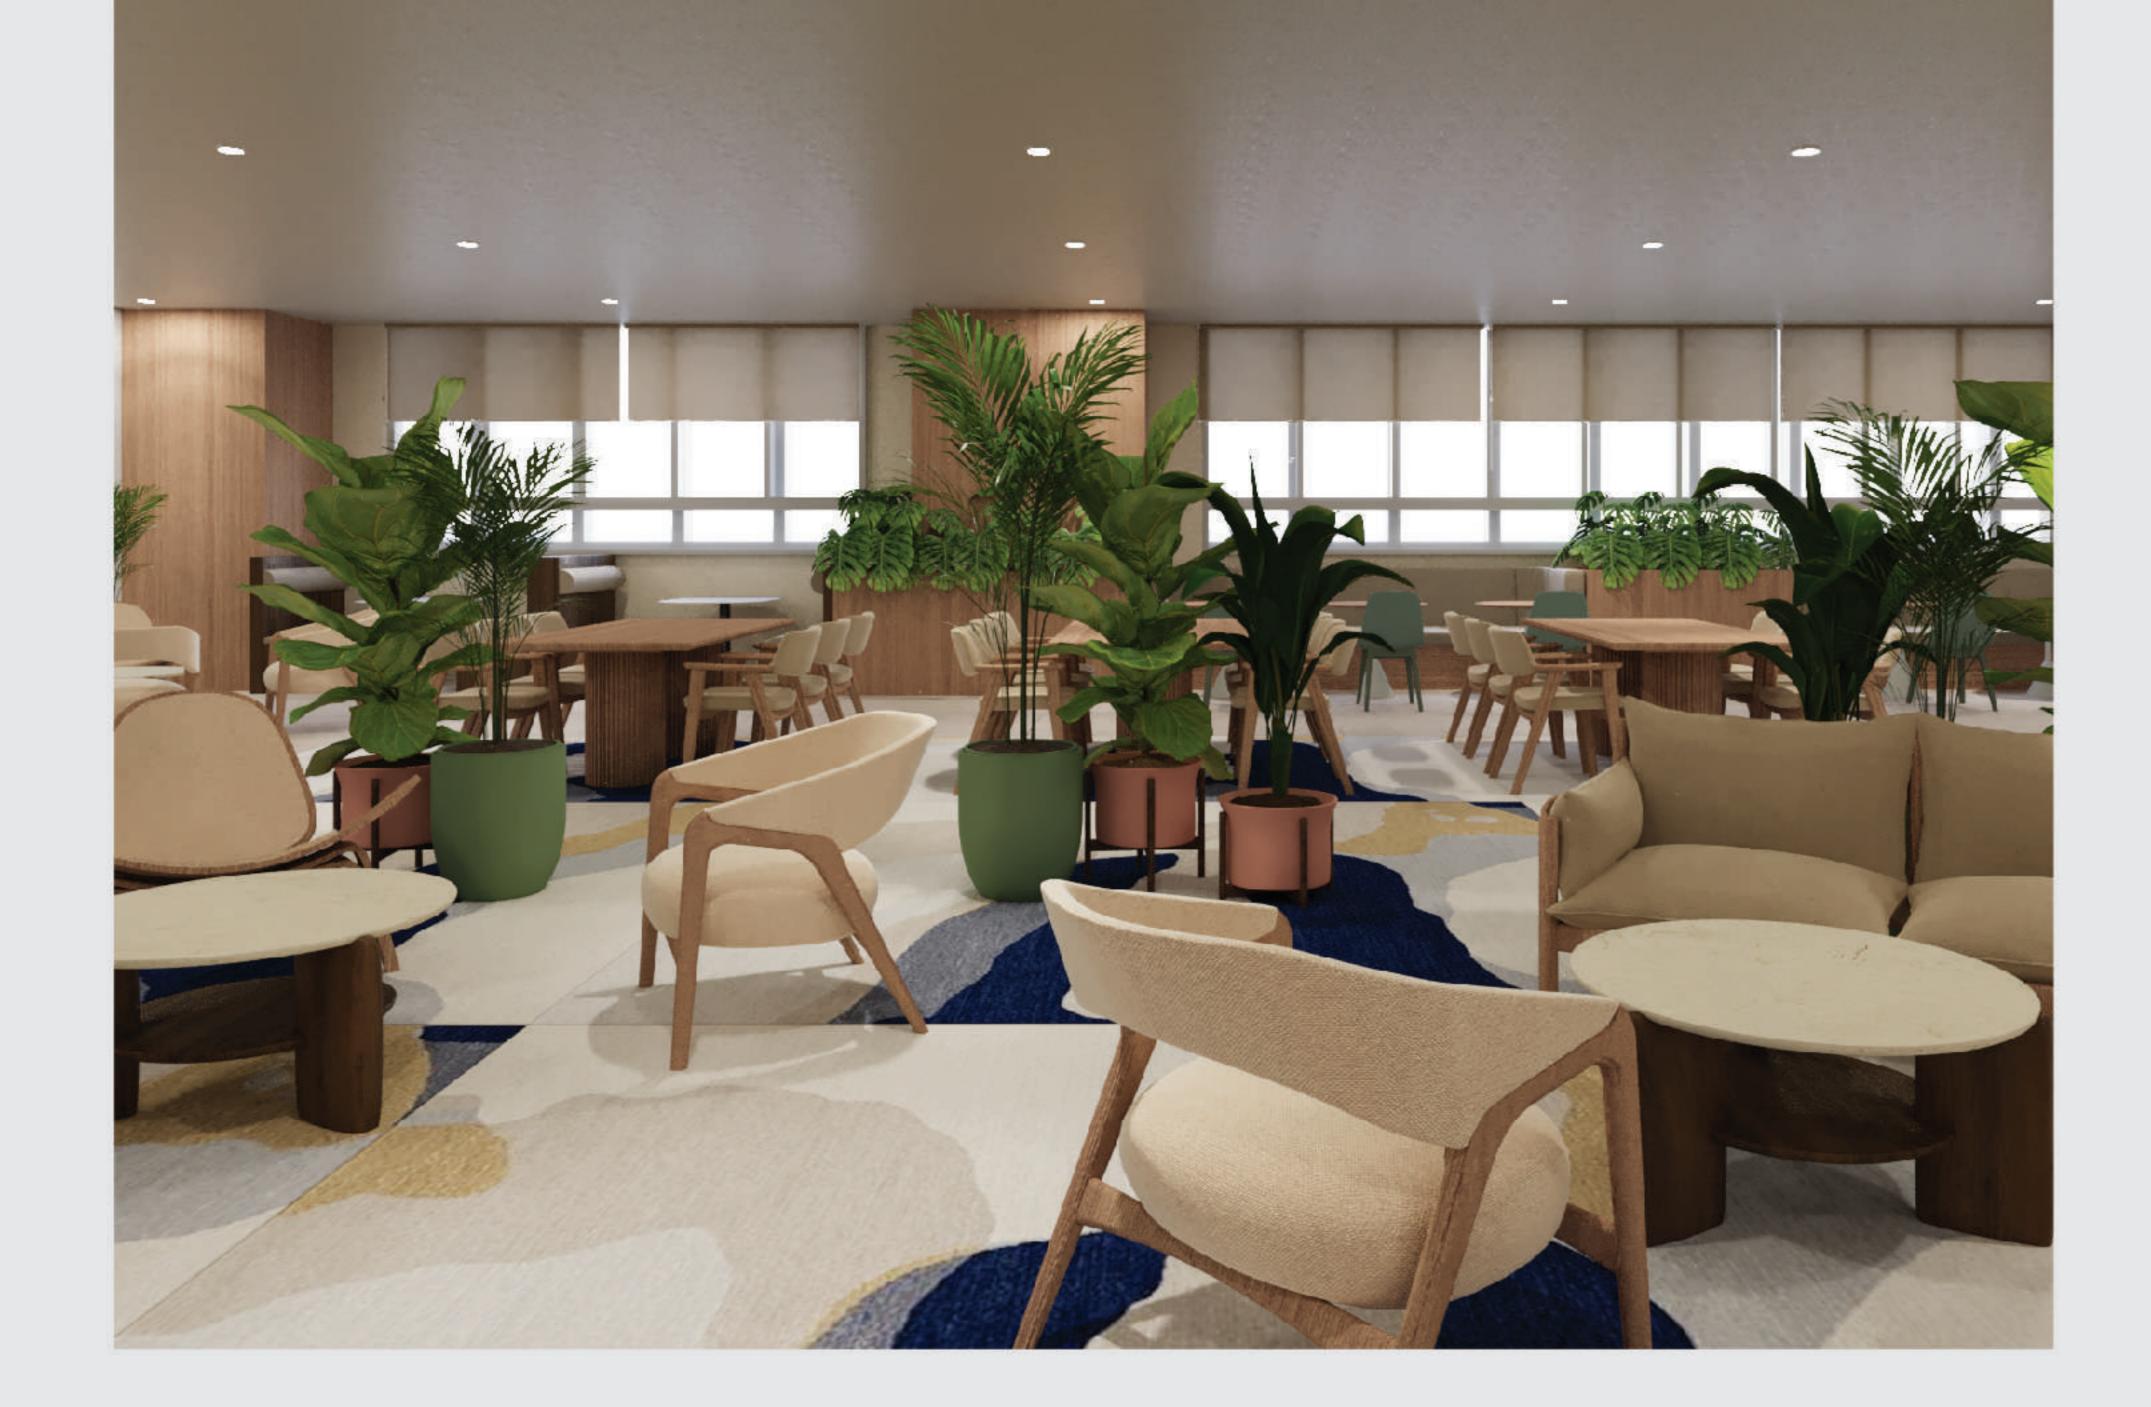

# 设施及服务

- 设有4层共32,000呎^ 共享空间,方便与朋友共聚,结识新朋友及扩阔人际网络。
- 全新内部装潢及家具,时尚干净,入住前清除甲醛净化空气。

大堂 接待处

共享厨房

入口大堂

迷你影院

共享厨房

自助洗衣及干衣机

温习室

健身室

健身室

健身室

会议室

温习室

多用途活动室

咨询室

休闲空间

电梯大堂

自助信箱

休闲空间

乒乓球桌

正门入口

停车场 (设充电停车位)

游戏区

### 大楼共享设施

煮食及洗衣

◎电磁炉

大冰箱

置 烤箱

□ 微波炉

自助洗衣机及干衣机

办公学习

二 共享工作间

■ 温习室

会议室

☞ 咨询室

休闲娱乐

≌继你影院

游戏区

፤ 健身室

**沪**户外运动设施

黨 烧烤场

♣ 户外露台

▲ 休闲空间 ※ 多用途活动室

其他配套

11 电梯

¶ 灭火设备

# 便利店

**社群活动** 

◎ 专属福利

▲ 住户专属APP

≟ 24小時接待处 ≥ 楼下自助信箱 ≥ 24小時保安及闭路电视系统