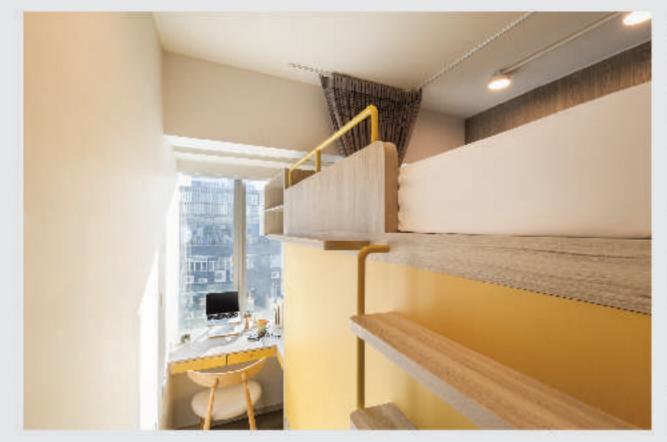

# 所有房型

- 设有单人、双人、三人及四人房 4 种房型。
- 面积由 230至480平方呎^不等,供不同需求的人士选择。

**单人房 S1** (230 平方呎起^) 子母床 X 1

**双人房 D1** (230 平方呎起^) 上床 X 1, 下床 X 1

**双人房 D2** (230 平方呎起^) 上床 X 1, 下床 X 1

双人房 D3/ D4 (247 - 280 平方呎^) 下床 X 2

三人房 T1/ T2 (250 - 257 平方呎^) 上床 X 2, 下床 X 1

四人房 Q1 (480 平方呎起^) 上床 X 2, 下床 X 2