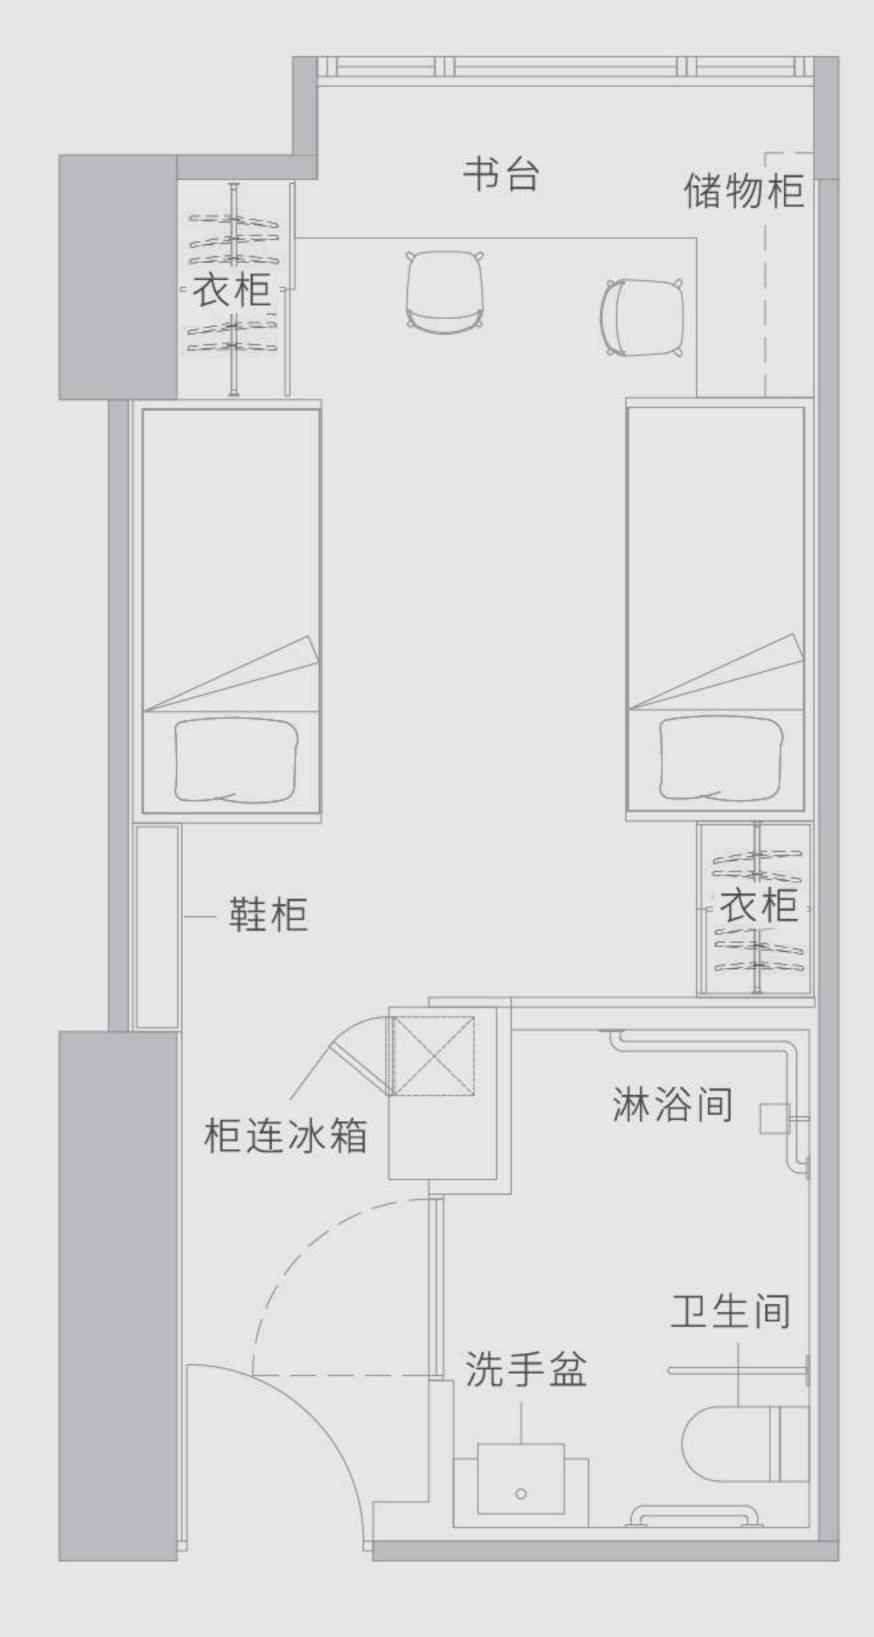

## 四人房 91

480 平方呎起^

**一** 扫描即看短片

WhatsApp: (+852) 5987 8334

微信: sunnyhousehk

leasing@sunnyhouse.hk

### 房间内设施 (上床 X 2, 下床 X 2)

📇 床连床垫 🔚 床下储物空间 🔝 干湿分离卫浴 🖐 两个洗手盆 🖹 鞋柜

#### 配套及服务

▲ 已包水电费用 基 每周一次房间基本清洁 주 免费 Wi-Fi