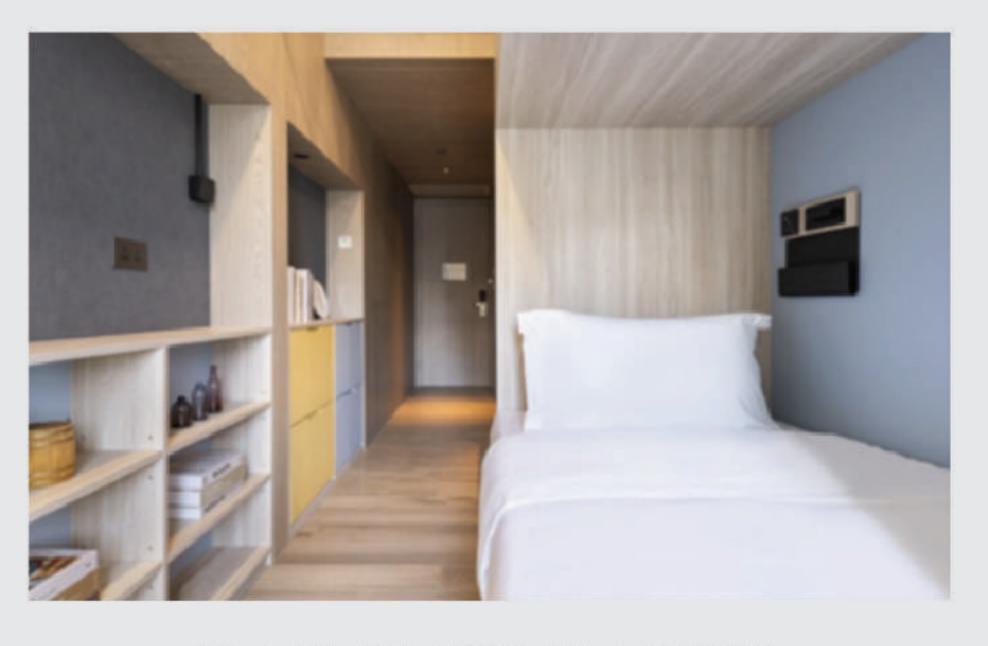

## 单人房 51

230 平方呎起^

WhatsApp: (+852) 5987 8334

微信: sunnyhousehk

### 房间内设施 (子母床 X 1)

□ 床连床垫 ⊨ 床下储物空间 □ 干湿分离卫浴 □ 电视 量 鞋柜

™ 冰箱 □ 空调 □ 窗帘 □ 电子门锁及房卡

#### 配套及服务

▲ 已包水电费用 基 每周一次房间基本清洁 주 免费 Wi-Fi