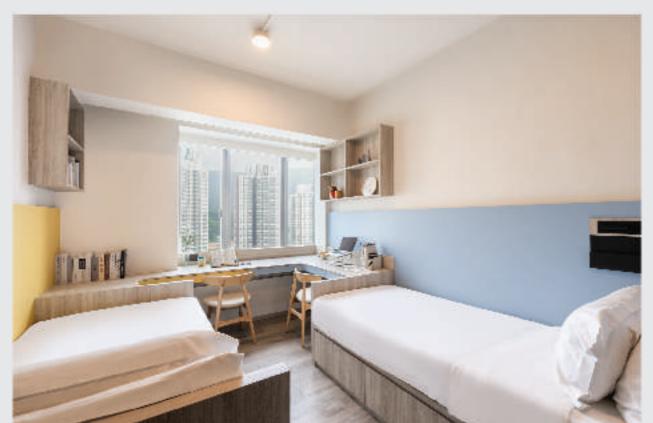

# 所有房型

- 设有单人、双人、三人及四人房 4 种房型。
- 面积由 230至480平方呎^不等,供不同需求的人士选择。

**单人房 S1** (230 平方呎起^) 子母床 X 1

**双人房 D1** (230 平方呎起^) 上床 X 1, 下床 X 1

**双人房 D2** (230 平方呎起^) 上床 X 1, 下床 X 1

双人房 D3/ D4 (247 - 280 平方呎^) 下床 X 2

三人房 T1/ T2 (250 - 257 平方呎^) 上床 X 2, 下床 X 1

## 双人房 D3/D4

247 - 280 平方呎^

**一** 扫描即看短片

WhatsApp: (+852) 5987 8334

微信: sunnyhousehk

leasing@sunnyhouse.hk

sunnyhouse.hk

双人房 D3

双人房 D4