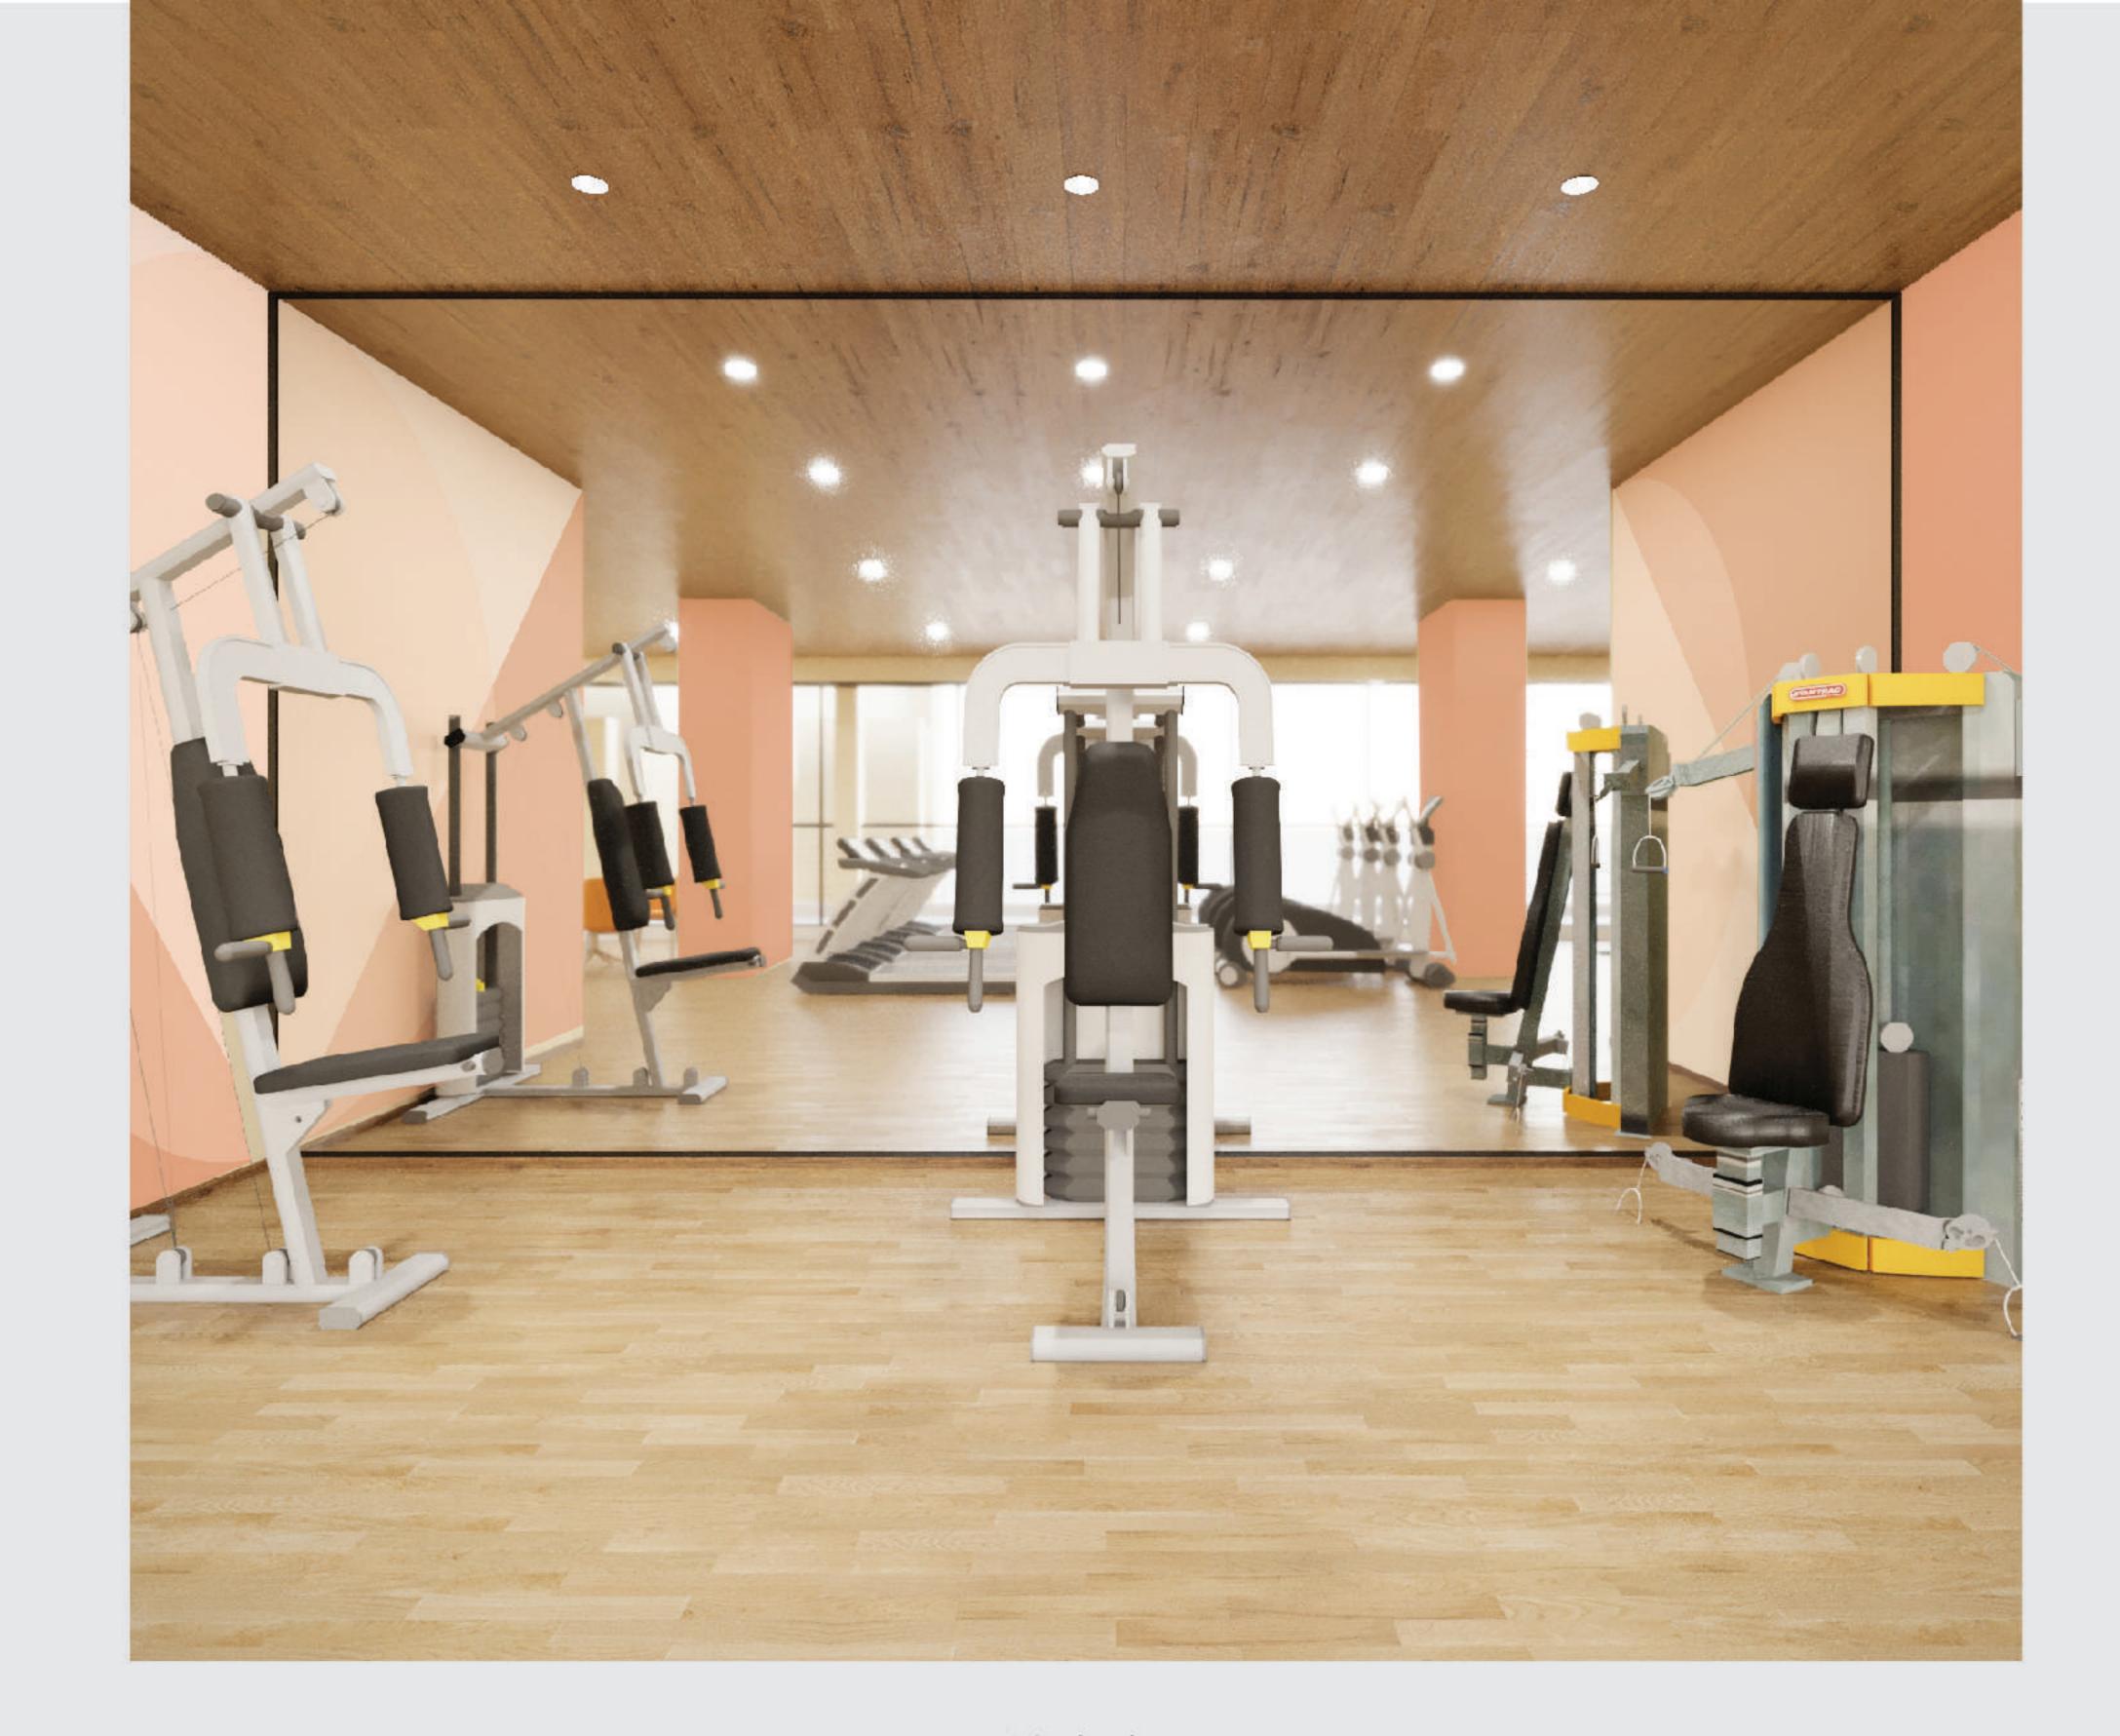

# 康乐及体育设施

#### 日日运动 活力无穷

- 日新舍大楼设有多项运动设施,供住户免费享用。

- 步行 2 - 17 分钟,即达同区多个体育场馆。

| 时间           | 场馆                | 设施                                                                                                          |
|--------------|-------------------|-------------------------------------------------------------------------------------------------------------|
| <b>於</b> 2分  | 东启德体育馆            | <ul><li>・室内篮球场 ・排球场 ・羽毛球场</li><li>・壁球室 ・乒乓球室 ・运动攀登室</li></ul>                                               |
| <b>养</b> 4分  | 东蒲东华三院<br>青少年中心   | ・体育馆 ・舞蹈室<br>・综合运动训练场 (武术及体能训练)                                                                             |
| <b>大</b> 5分  | 彩虹道体育馆            | <ul><li>・室内篮球场 ・排球场 ・羽毛球场</li><li>・壁球室 ・乒乓球室 ・健身室</li></ul>                                                 |
| <b>养</b> 5分  | 彩虹道游乐场            | <ul> <li>・篮球场 ・网球场 ・沙滩排球场</li> <li>・手球场 ・五人足球场・缓跑径</li> <li>・滚轴曲棍球场</li> </ul>                              |
| <b>介</b> 12分 | 启德大道公园            | •游乐场 • 篮球场 • 健身设备                                                                                           |
| <b>介</b> 17分 | 斧山道运动场<br>及游泳池    | <ul><li>草地球场及跑道</li><li>室内训练游泳池</li></ul>                                                                   |
| 21号巴士24分     | 启德体育园 (预计2024年开幕) | <ul> <li>・主场馆 (可容纳50,000人)</li> <li>・室内体育馆 (羽毛球、篮球、体操、网球、乒乓球)</li> <li>・公众运动场 (田径、足球、榄球、缓步跑、健步行)</li> </ul> |