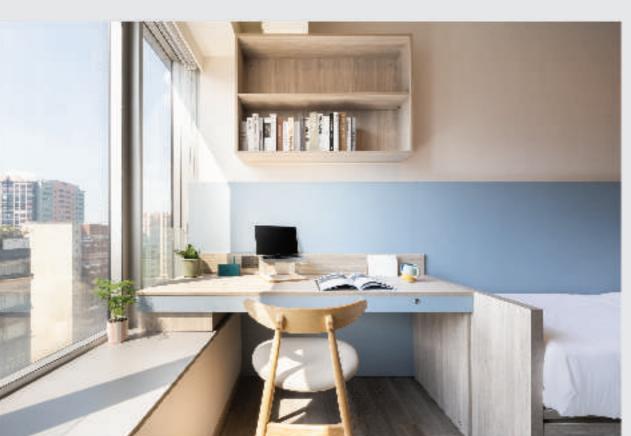

# 所有房型

- 设有单人、双人、三人及四人房 4 种房型。
- 面积由 230至480平方呎^不等,供不同需求的人士选择。

**单人房 S1** (230 平方呎起^) 子母床 X 1

**双人房 D1** (230 平方呎起^) 上床 X 1, 下床 X 1

**双人房 D2** (230 平方呎起^) 上床 X 1, 下床 X 1

双人房 D3/ D4 (247 - 280 平方呎^) 下床 X 2

三人房 T1/ T2 (250 - 257 平方呎^) 上床 X 2, 下床 X 1

## 双人房 D1

230 平方呎起^

**一** 扫描即看短片

WhatsApp: (+852) 5987 8334

微信: sunnyhousehk

# 双人房 D2

230 平方呎起^

**一** 扫描即看短片

WhatsApp: (+852) 5987 8334

微信: sunnyhousehk

leasing@sunnyhouse.hk