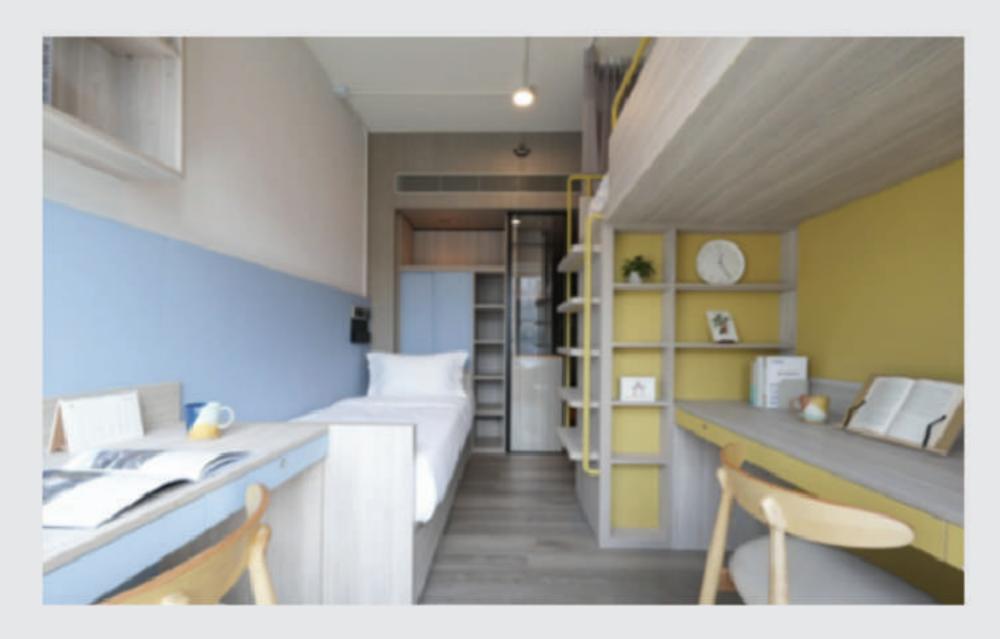

## 双人房 D1

230 平方呎起^

**一** 扫描即看短片

WhatsApp: (+852) 5987 8334

微信: sunnyhousehk

### 房间内设施 (上床 X 1、下床 X 1)

₩ 干湿分离卫浴

III USB/ Type-C 插座

**鞋柜** 

冰箱

1 衣柜

完 空调

**二**桌椅

窗帘

**以**上锁抽屉

2 电子门锁及房卡

#### 配套及服务

●|◆已包水电费用

↓ 每周一次房间基本清洁

令免费 Wi-Fi

❷ 保安及闭路电视系统

迎新礼品

當每层设有冷热饮水机