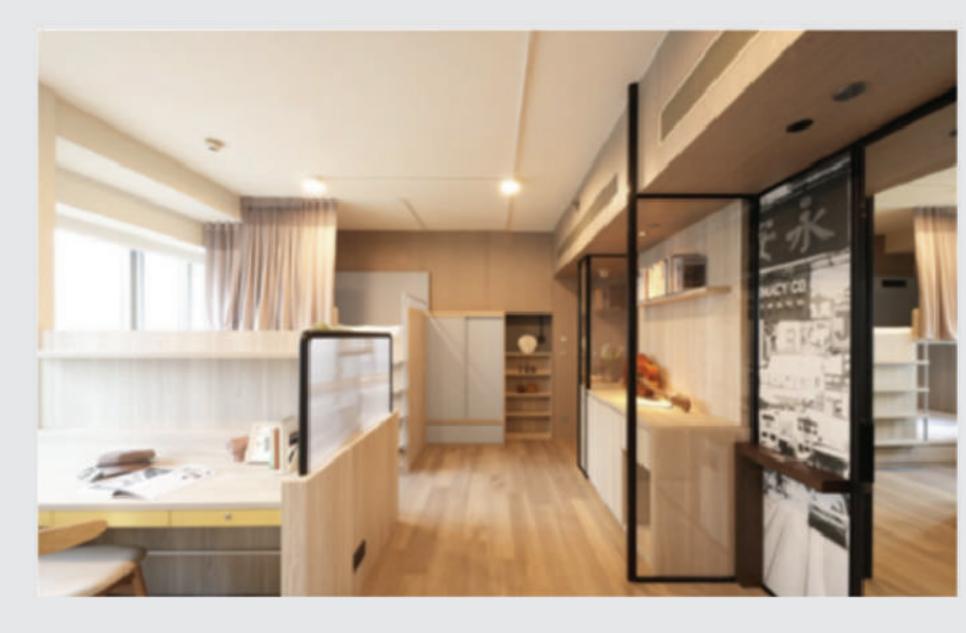

# 设施及服务

- 设有4层共32,000呎^ 共享空间,方便与朋友共聚,结识新朋友及扩阔人际网络。
- 全新内部装潢及家具,时尚干净,入住前清除甲醛净化空气。

大堂 接待处

共享厨房

入口大堂

迷你影院

共享厨房

自助洗衣及干衣机

休闲空间

电梯大堂

自助信箱

休闲空间

乒乓球桌

正门入口

停车场 (设充电停车位)

游戏区