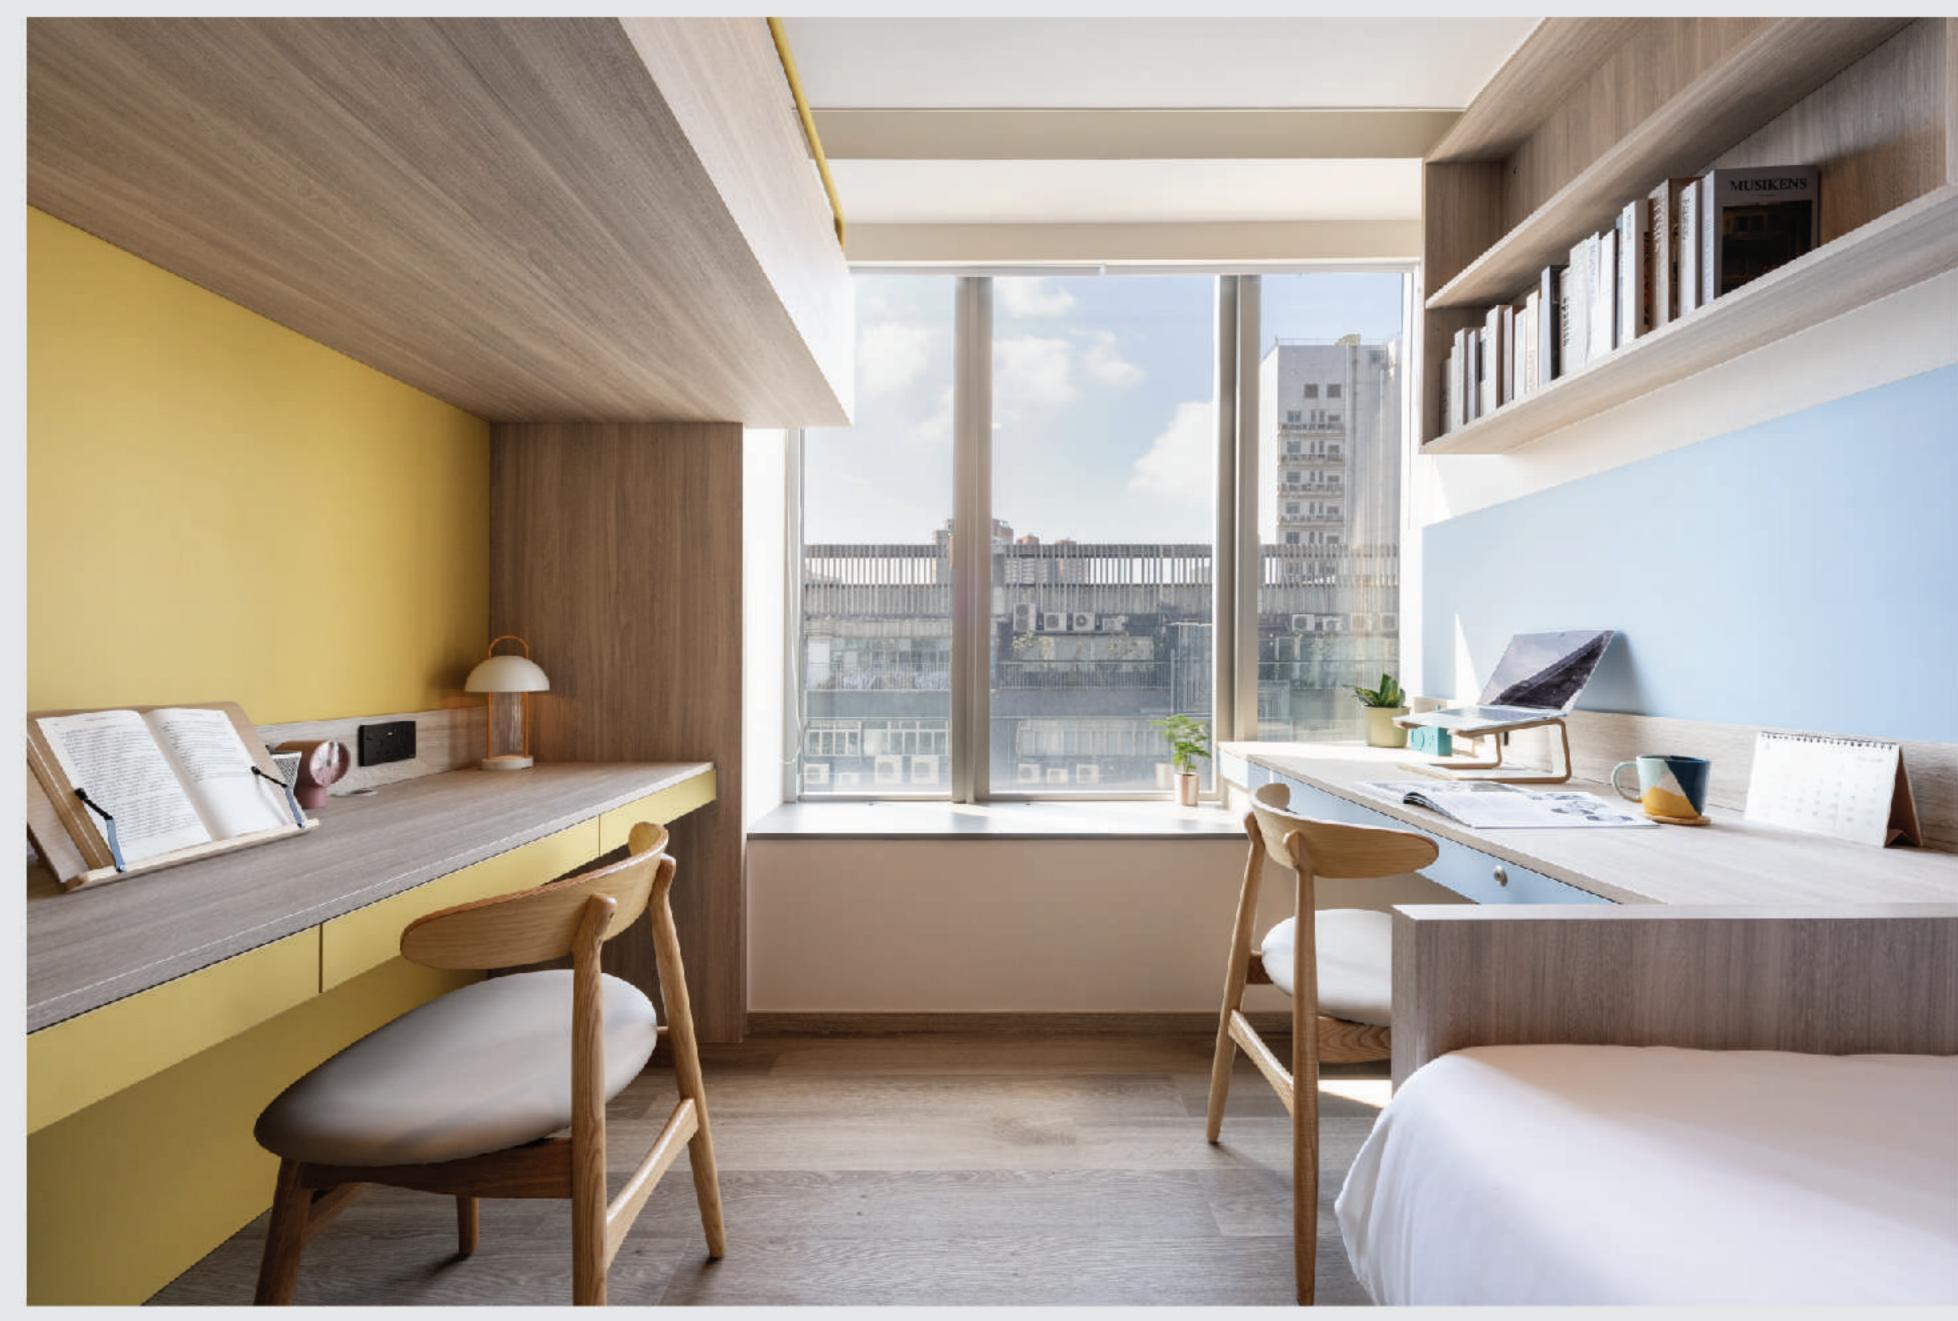

# 三人房 T1/T2

250 - 257 平方呎^

**一** 扫描即看短片

WhatsApp: (+852) 5987 8334

微信: sunnyhousehk

leasing@sunnyhouse.hk

三人房 T1

三人房 T2

### 房间内设施 (上床 X 2, 下床 X 1)

席连床垫 論 床下储物空间 訊 干湿分离卫浴

\*\*\* | 衣柜

冰箱

➡ 桌椅

完 空调

**以**上锁抽屉

III USB/ Type-C 插座

窗帘

2 电子门锁及房卡

#### 配套及服务

●|◆已包水电费用

↓ 每周一次房间基本清洁

令免费 Wi-Fi

❷ 保安及闭路电视系统

"迎新礼品

當每层设有冷热饮水机