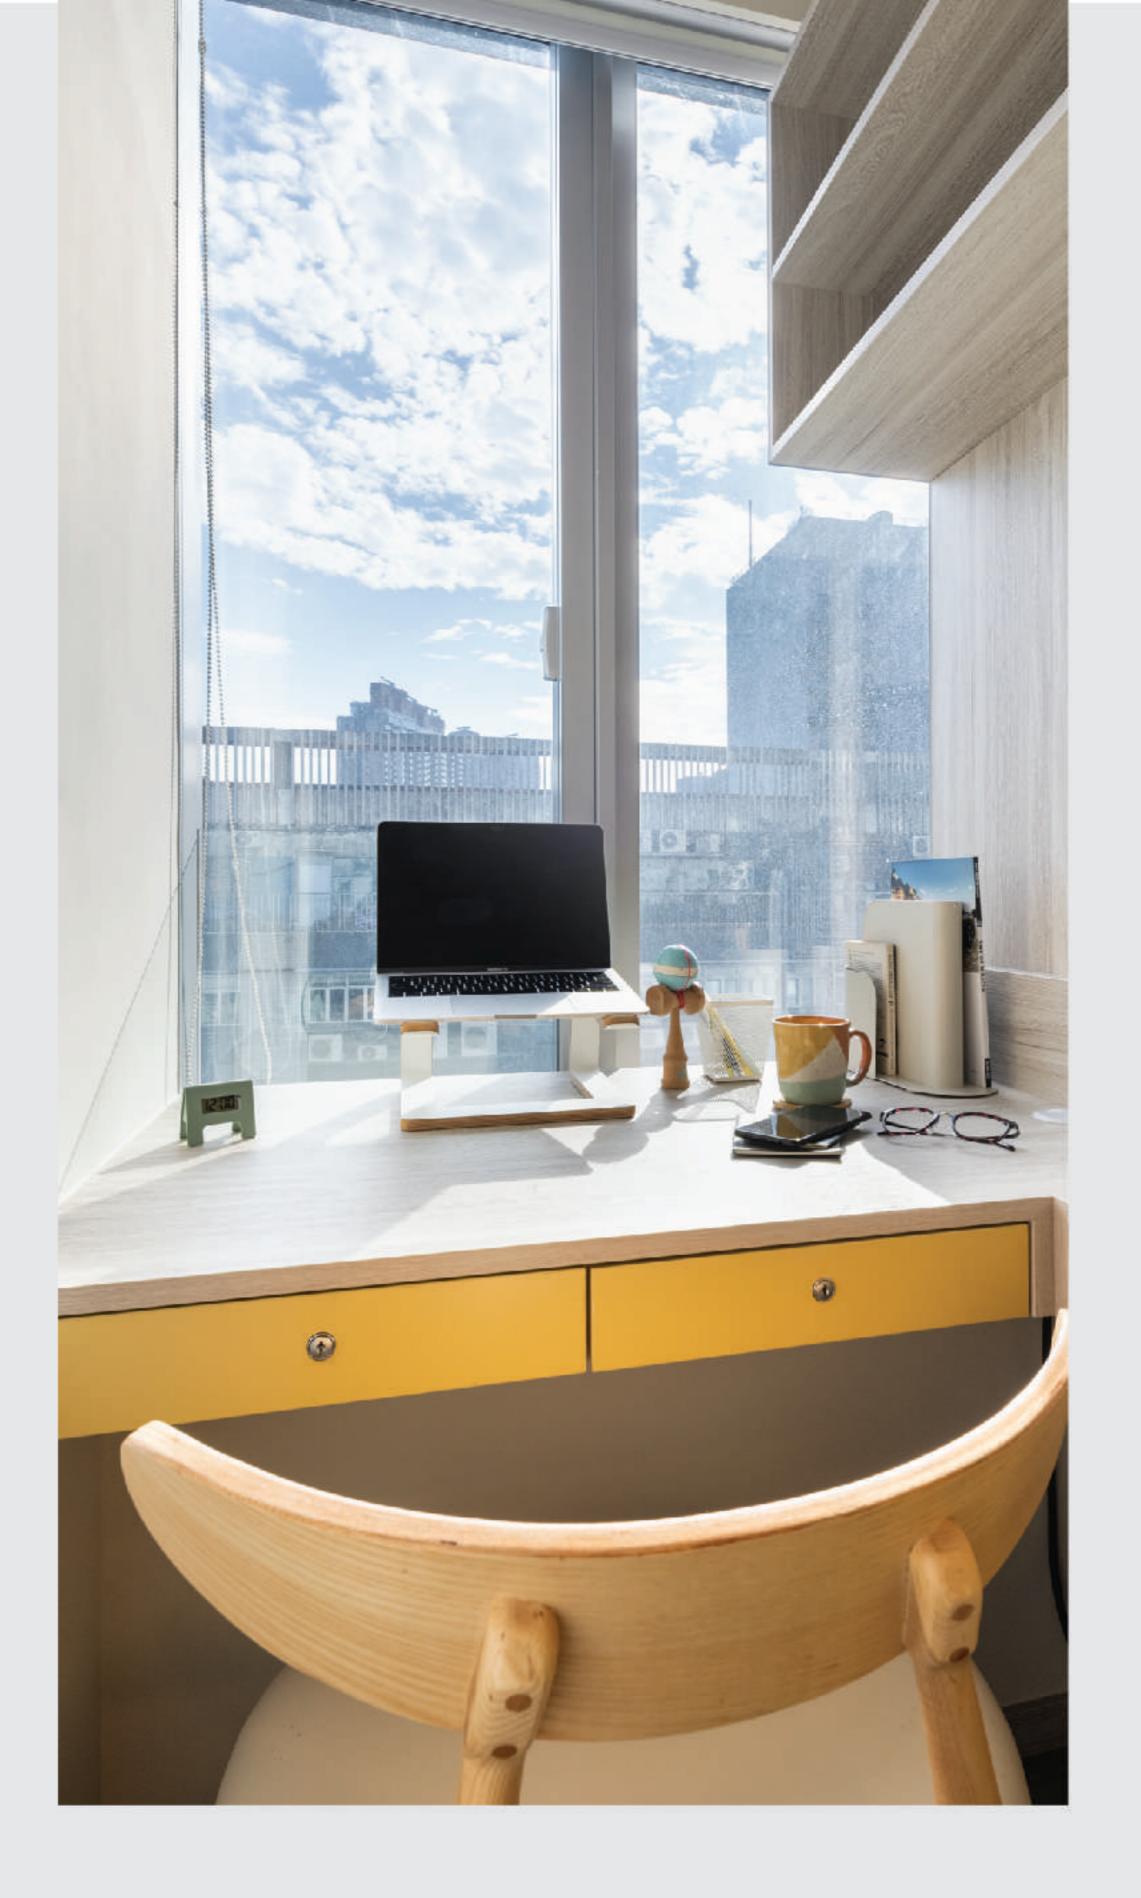

## 双人房 D1

230 平方呎起^

**一** 扫描即看短片

WhatsApp: (+852) 5987 8334

微信: sunnyhousehk

### 房间内设施 (上床 X 1、下床 X 1)

₩ 干湿分离卫浴

III USB/ Type-C 插座

**鞋柜** 

冰箱

1 衣柜

完 空调

**二**桌椅

窗帘

**以**上锁抽屉

2 电子门锁及房卡

#### 配套及服务

●|◆已包水电费用

↓ 每周一次房间基本清洁

令免费 Wi-Fi

❷ 保安及闭路电视系统

迎新礼品

當每层设有冷热饮水机