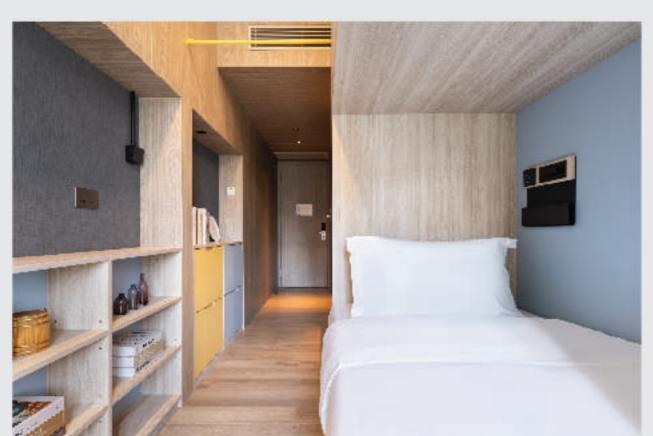

## 单人房 51

230 平方呎起^

WhatsApp: (+852) 5987 8334

微信: sunnyhousehk

### 房间内设施 (子母床 X 1)

□ 床连床垫 ⊨ 床下储物空间 □ 干湿分离卫浴 □ 电视 量 鞋柜

™ 冰箱 □ 空调 □ 窗帘 □ 电子门锁及房卡

#### 配套及服务

▲ 已包水电费用 基 每周一次房间基本清洁 주 免费 Wi-Fi