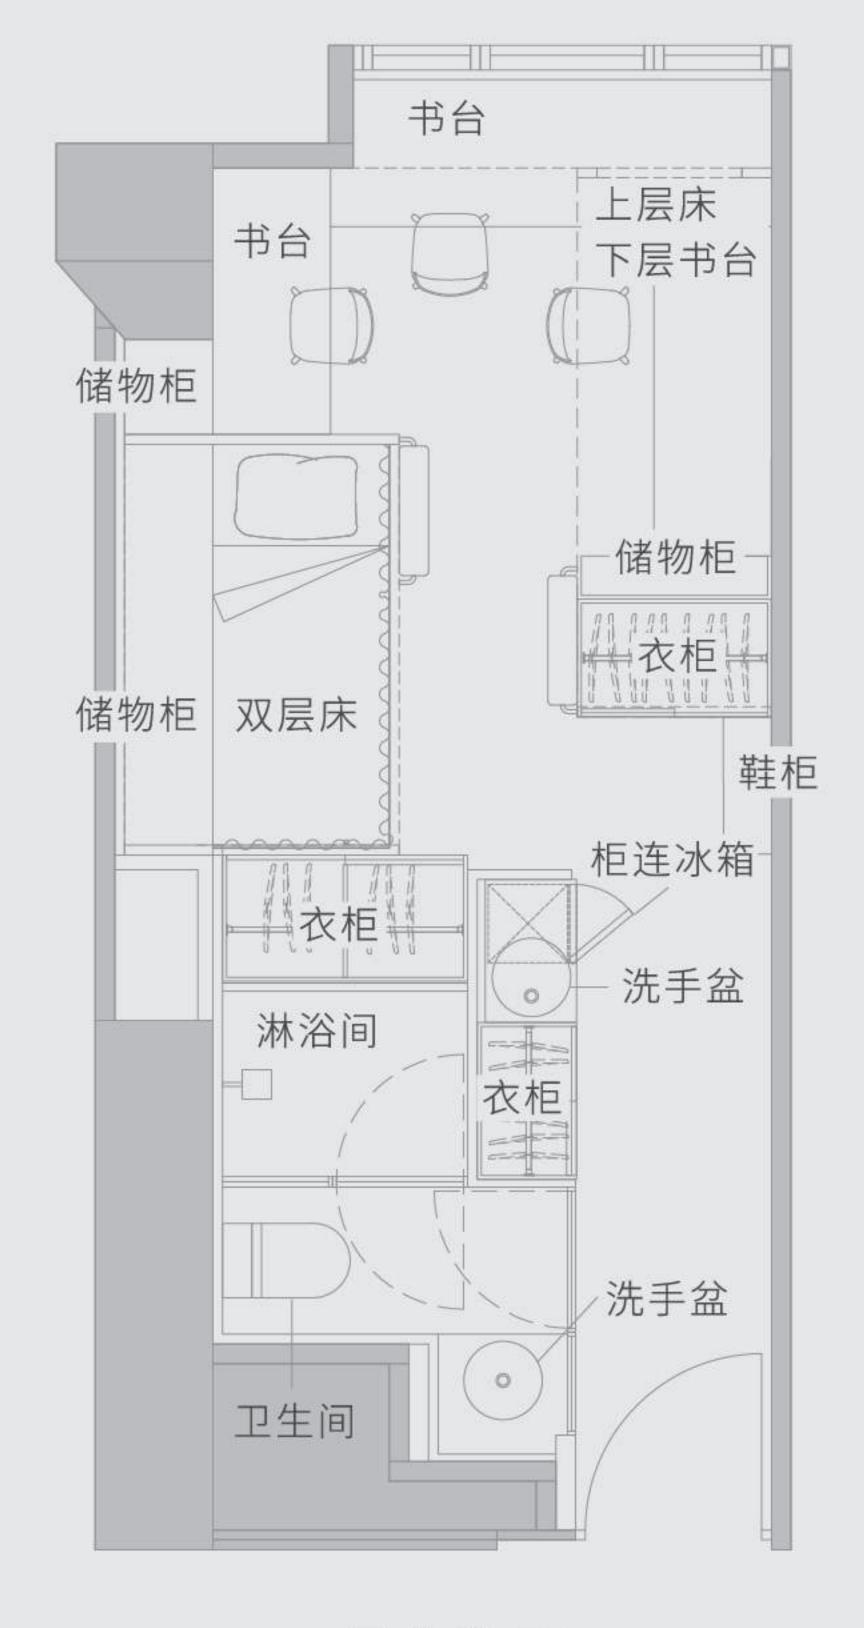

## 四人房 91

480 平方呎起^

**一** 扫描即看短片

WhatsApp: (+852) 5987 8334

微信: sunnyhousehk

leasing@sunnyhouse.hk

### 房间内设施 (上床 X 2, 下床 X 2)

📇 床连床垫 🔚 床下储物空间 🔝 干湿分离卫浴 🖐 两个洗手盆 🖹 鞋柜