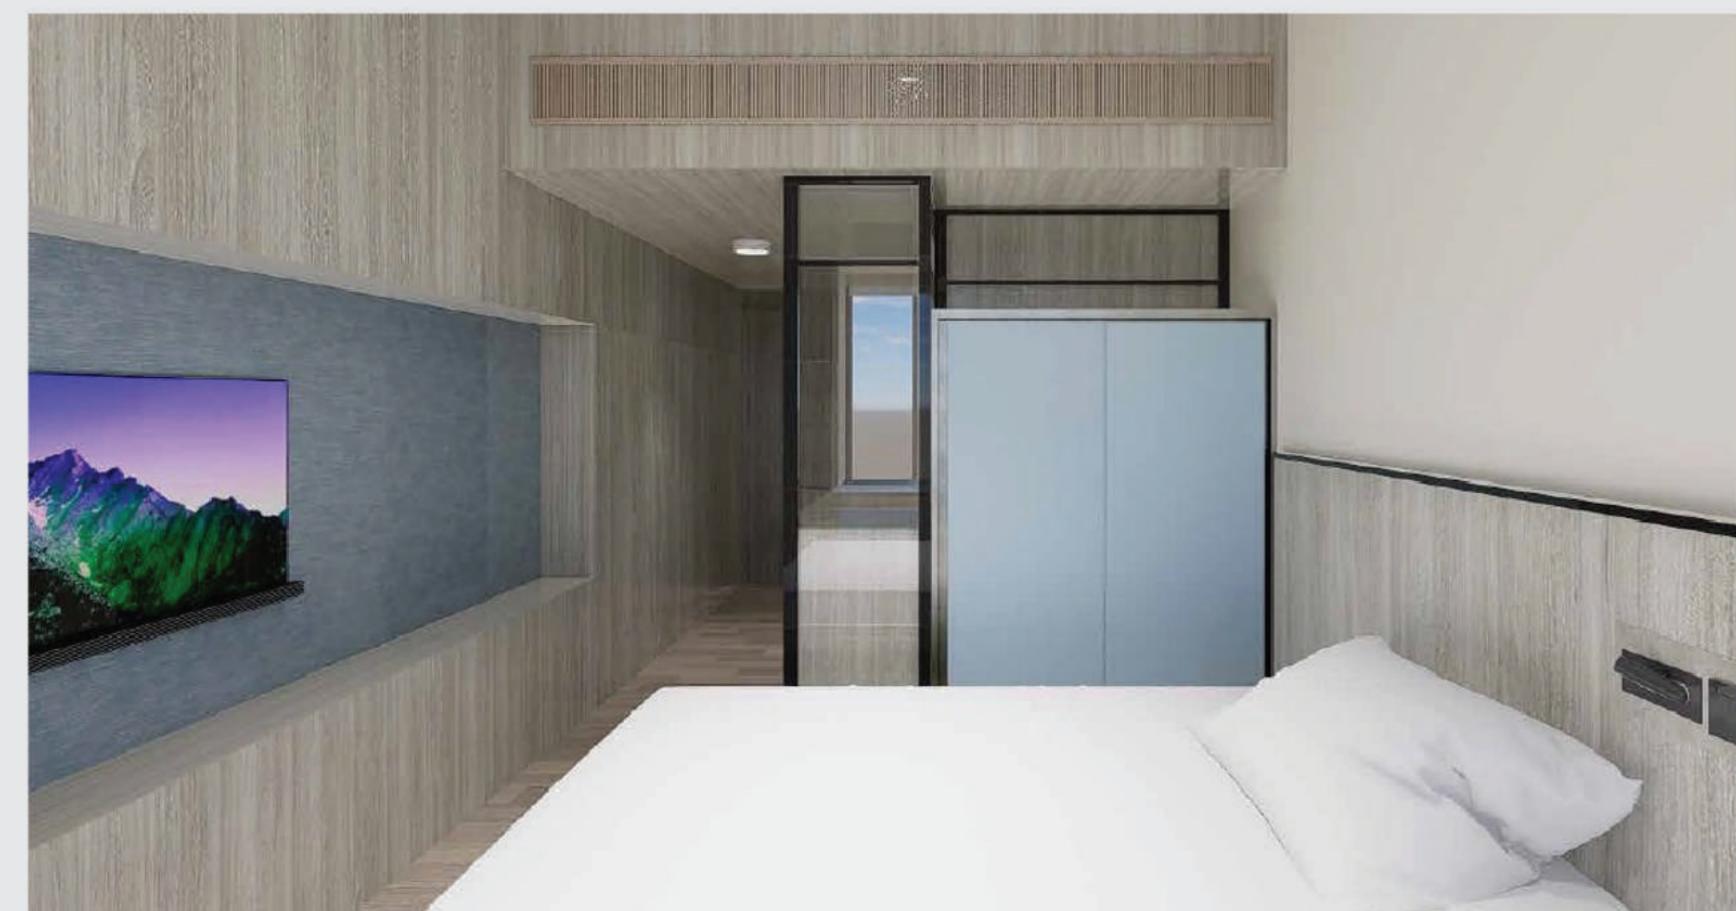

## 双人房 D3/D4

247 - 280 平方呎^

**一** 扫描即看短片

WhatsApp: (+852) 5987 8334

微信: sunnyhousehk

leasing@sunnyhouse.hk

sunnyhouse.hk

双人房 D3

### 房间内设施 (下床 X 2)

床连床垫 床下储物空间

₩ 干湿分离卫浴

III USB/ Type-C 插座

**鞋柜** 

冰箱

1 衣柜

完 空调

**二** 桌椅

窗帘

上锁抽屉

2 电子门锁及房卡

#### 配套及服务

●|◆已包水电费用

↓ 每周一次房间基本清洁

◆ 免费 Wi-Fi

☑ 保安及闭路电视系统

"迎新礼品

當每层设有冷热饮水机