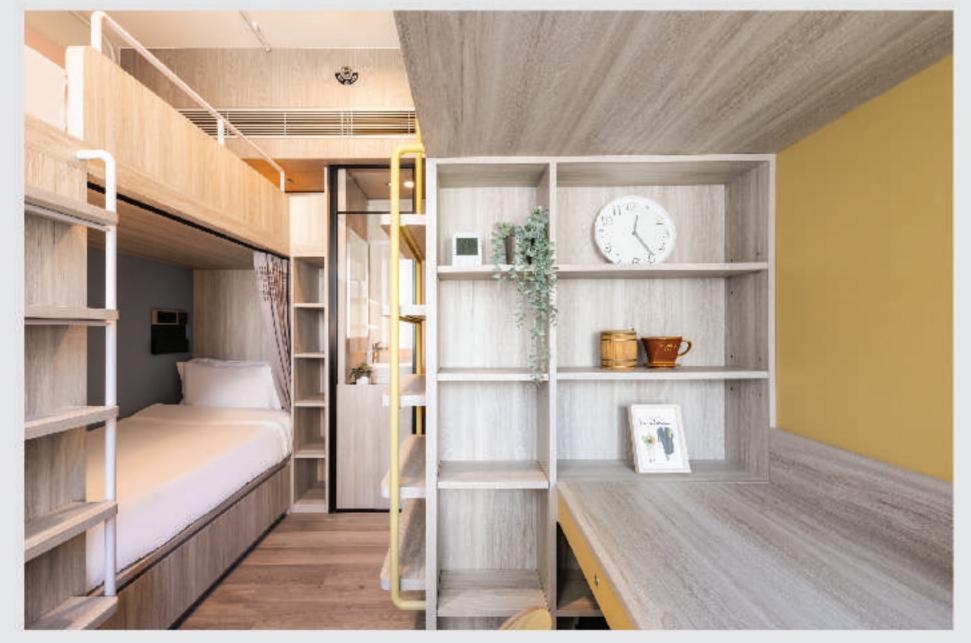

# 三人房 T1/T2

250 - 257 平方呎^

**一** 扫描即看短片

WhatsApp: (+852) 5987 8334

微信: sunnyhousehk

leasing@sunnyhouse.hk

三人房 T1

三人房 T2

### 房间内设施 (上床 X 2, 下床 X 1)

席连床垫 論 床下储物空间 訊 干湿分离卫浴

\*\*\* | 衣柜

冰箱

➡ 桌椅

完 空调

**以**上锁抽屉

III USB/ Type-C 插座

窗帘

2 电子门锁及房卡