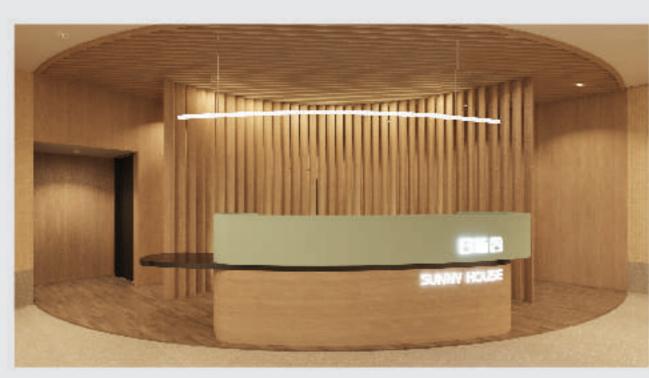

# 设施及服务

- 设有4层共32,000呎^ 共享空间,方便与朋友共聚,结识新朋友及扩阔人际网络。
- 全新内部装潢及家具,时尚干净,入住前清除甲醛净化空气。

大堂 接待处

共享厨房

入口大堂

迷你影院

共享厨房

自助洗衣及干衣机