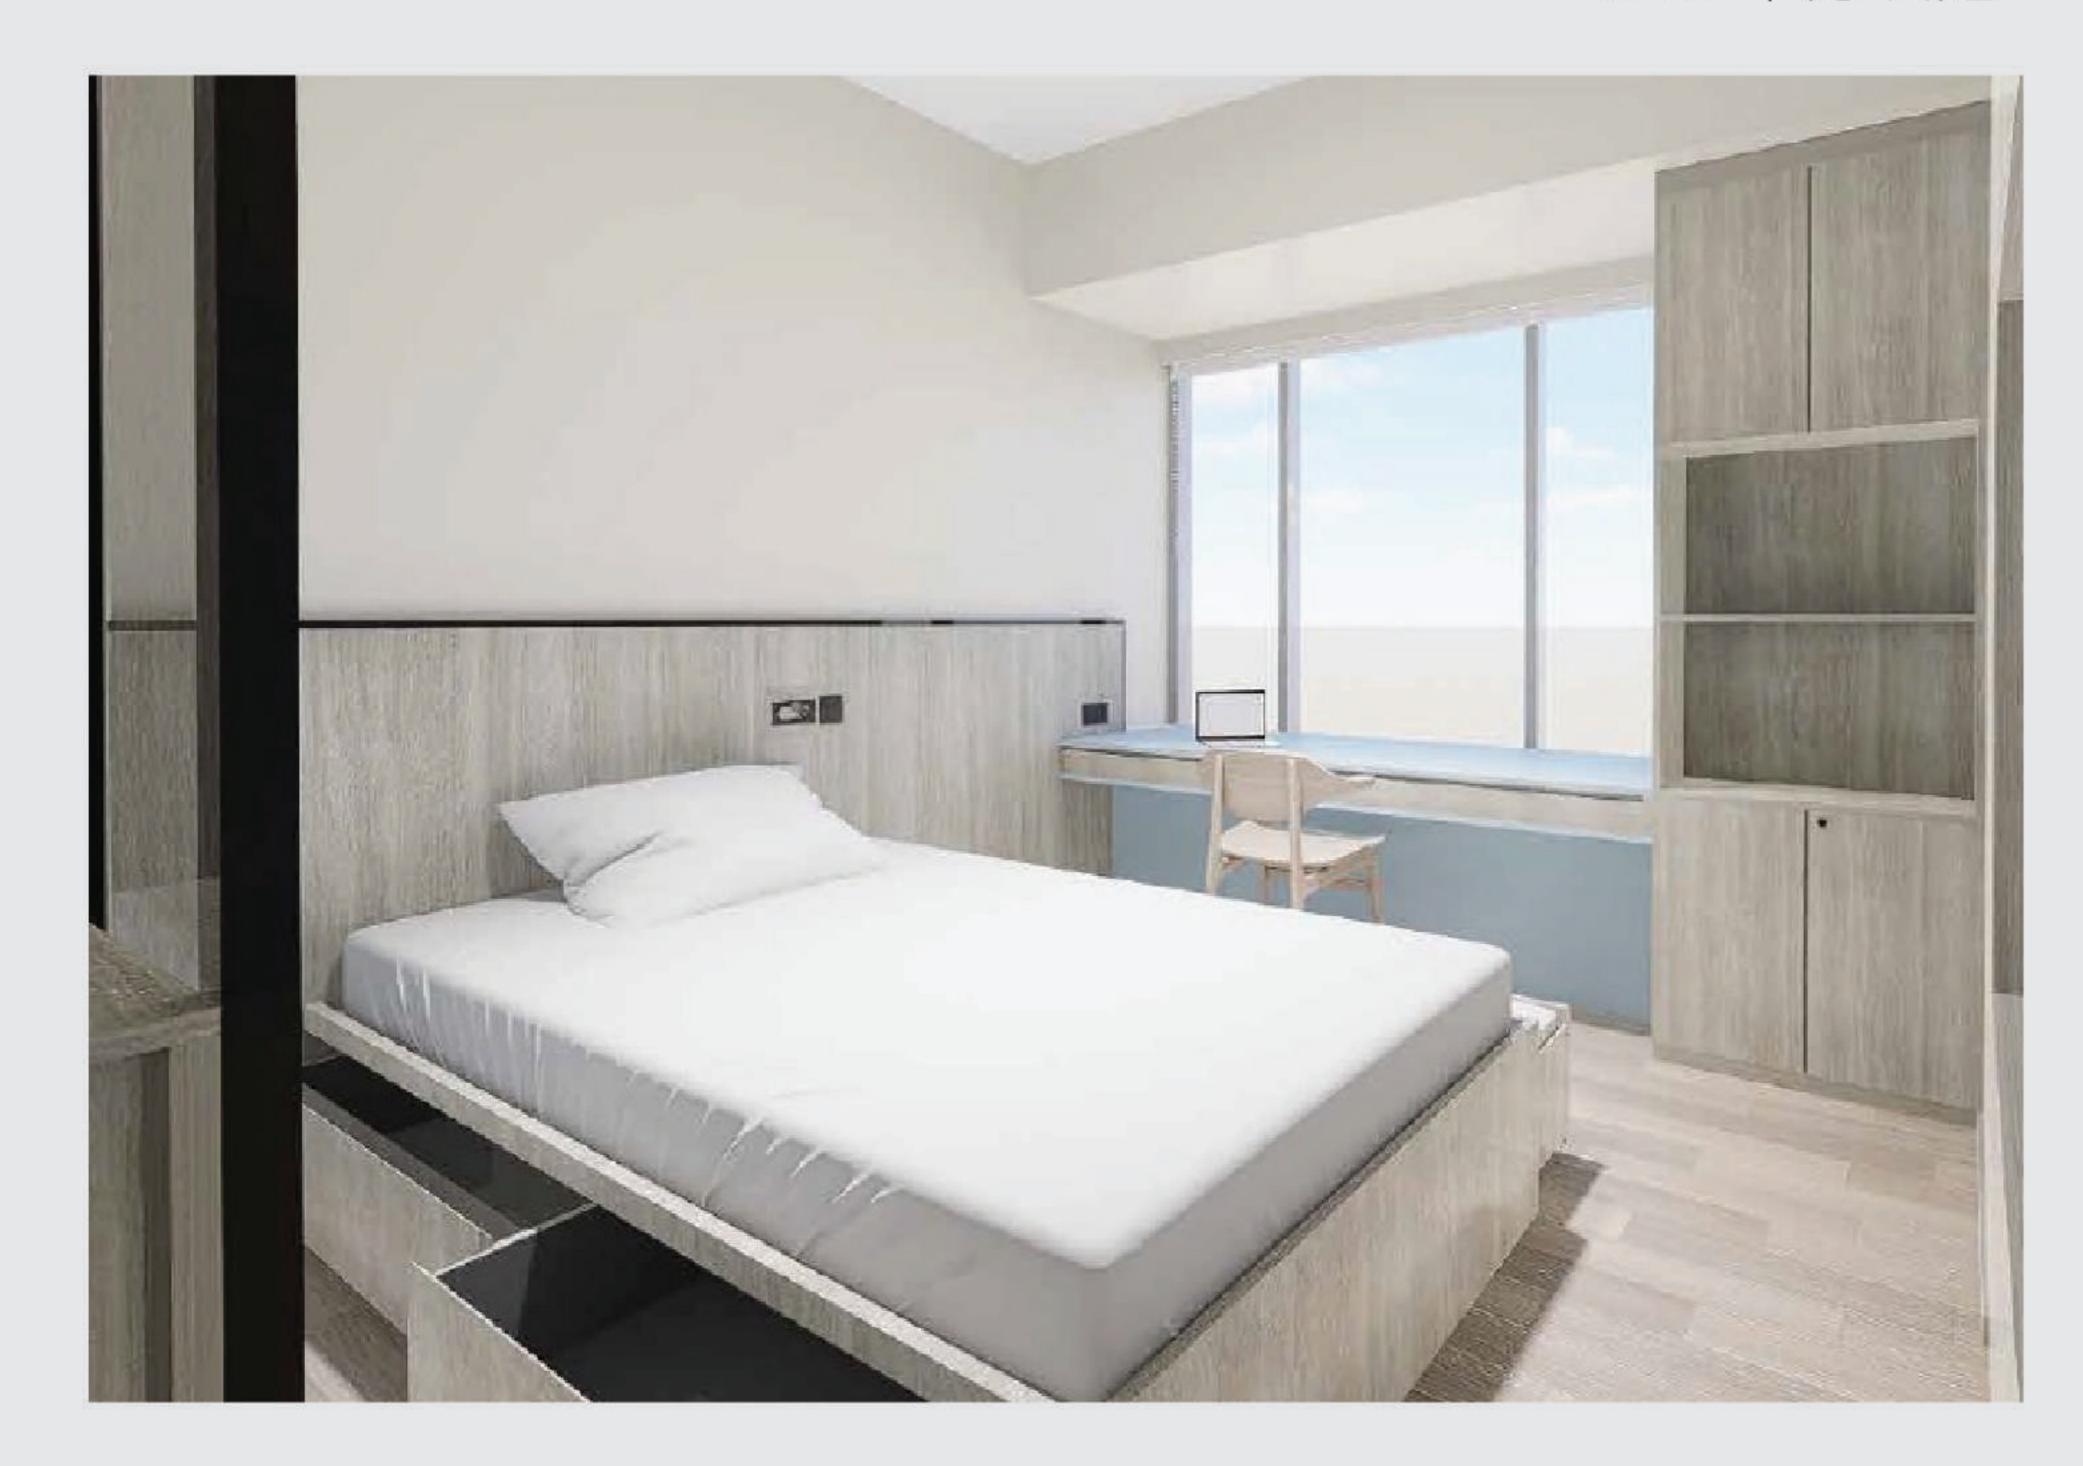

## 双人房 D3/D4

247 - 280 平方呎^

**一** 扫描即看短片

WhatsApp: (+852) 5987 8334

微信: sunnyhousehk

leasing@sunnyhouse.hk

sunnyhouse.hk

双人房 D3

### 房间内设施 (下床 X 2)

床连床垫 床下储物空间

₩ 干湿分离卫浴

III USB/ Type-C 插座

**鞋柜** 

冰箱

1 衣柜

完 空调

**二** 桌椅

窗帘

上锁抽屉

2 电子门锁及房卡

#### 配套及服务

●|◆已包水电费用

↓ 每周一次房间基本清洁

◆ 免费 Wi-Fi

☑ 保安及闭路电视系统

"迎新礼品

當每层设有冷热饮水机