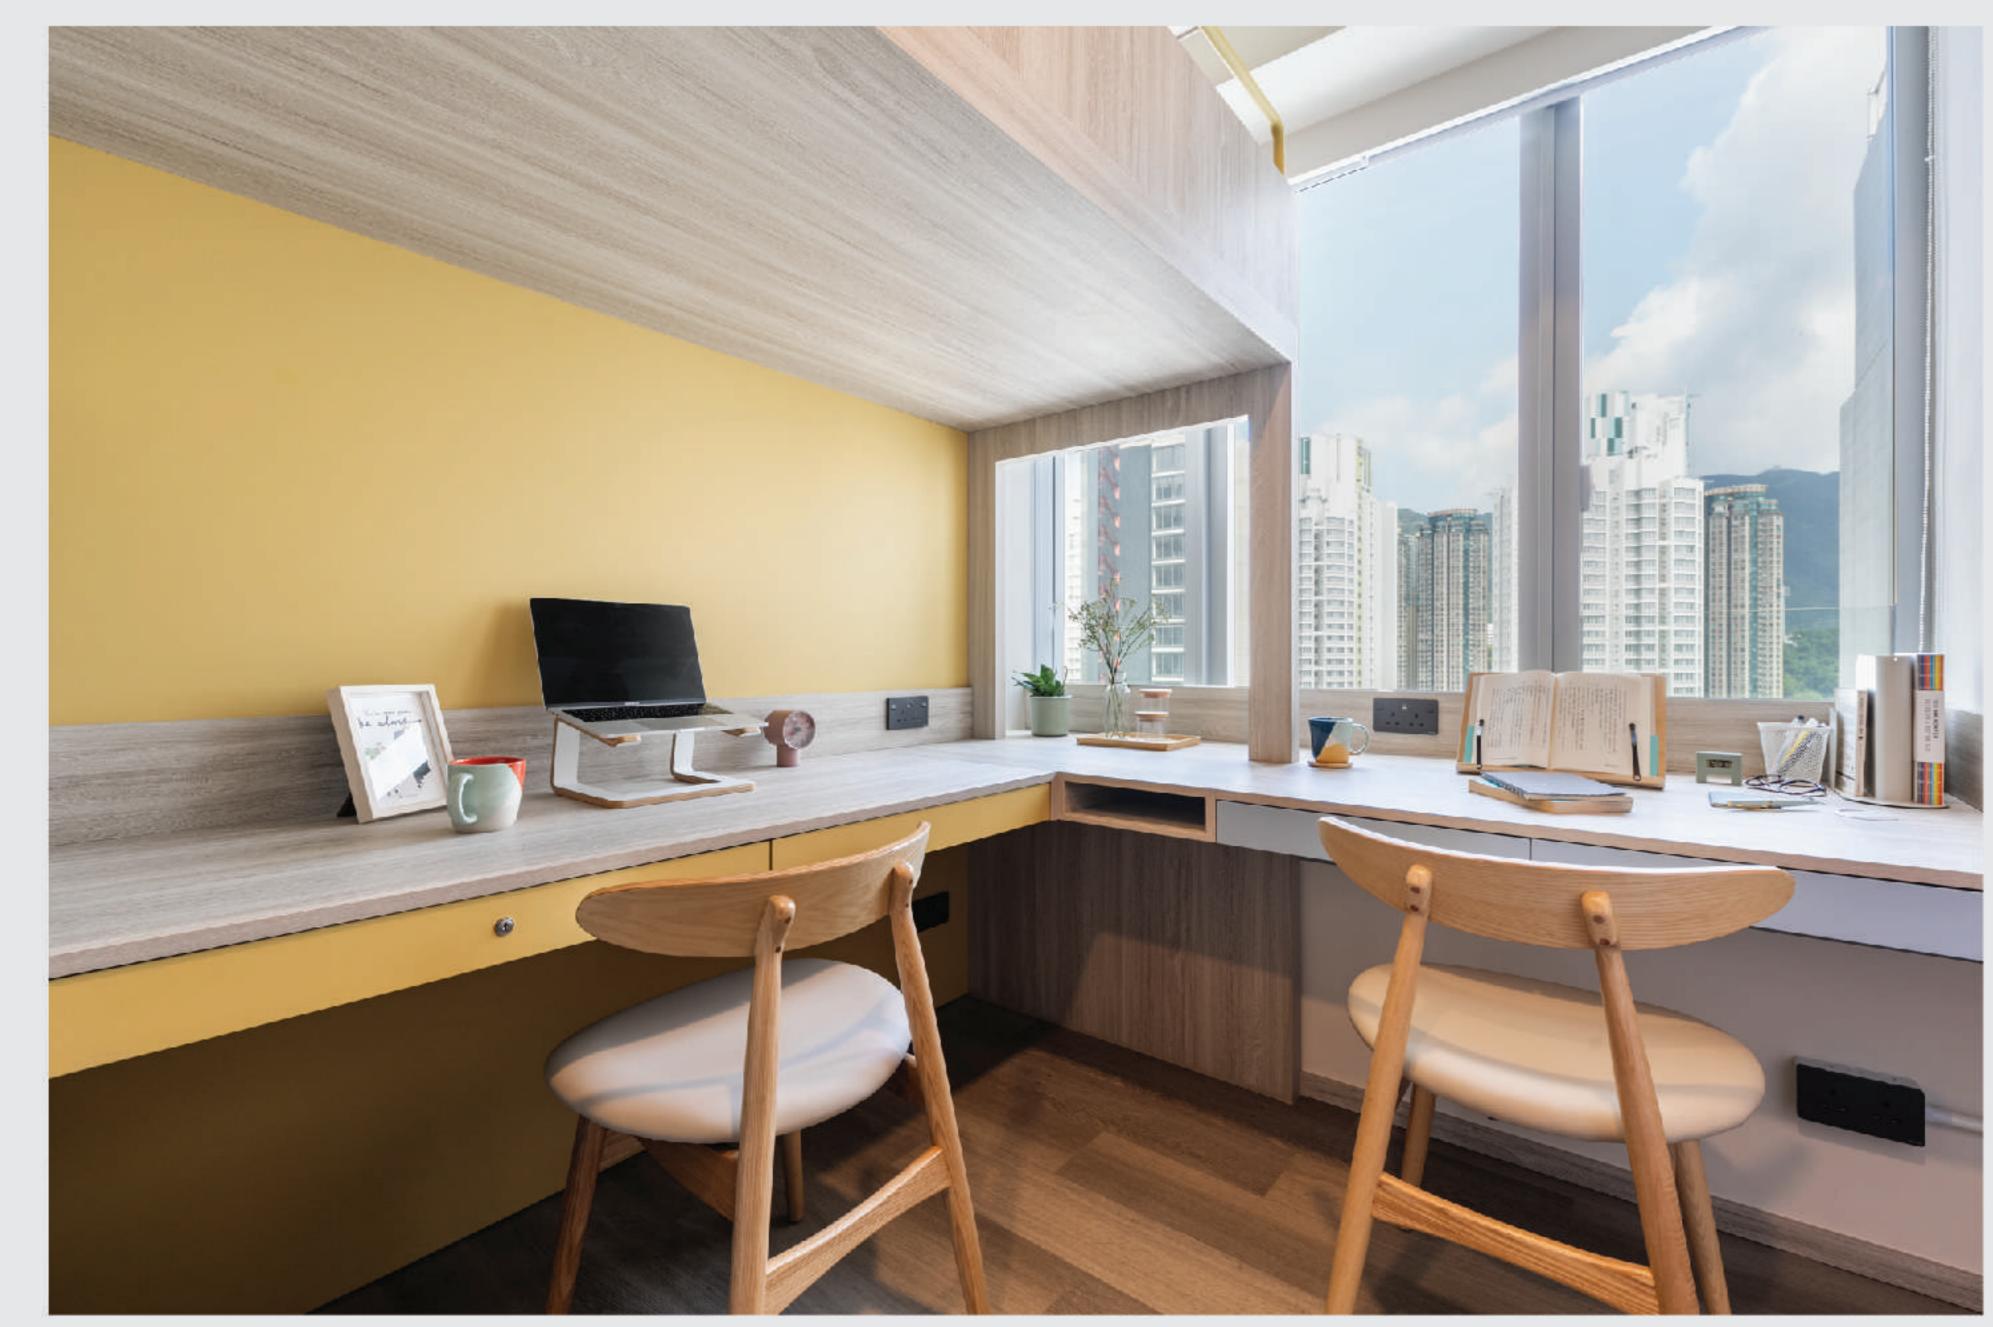

# 设施及服务

- 设有4层共32,000呎^ 共享空间,方便与朋友共聚,结识新朋友及扩阔人际网络。
- 全新内部装潢及家具,时尚干净,入住前清除甲醛净化空气。

大堂 接待处

共享厨房

入口大堂

迷你影院

共享厨房

自助洗衣及干衣机

温习室

健身室

健身室

健身室

会议室

温习室

多用途活动室

咨询室