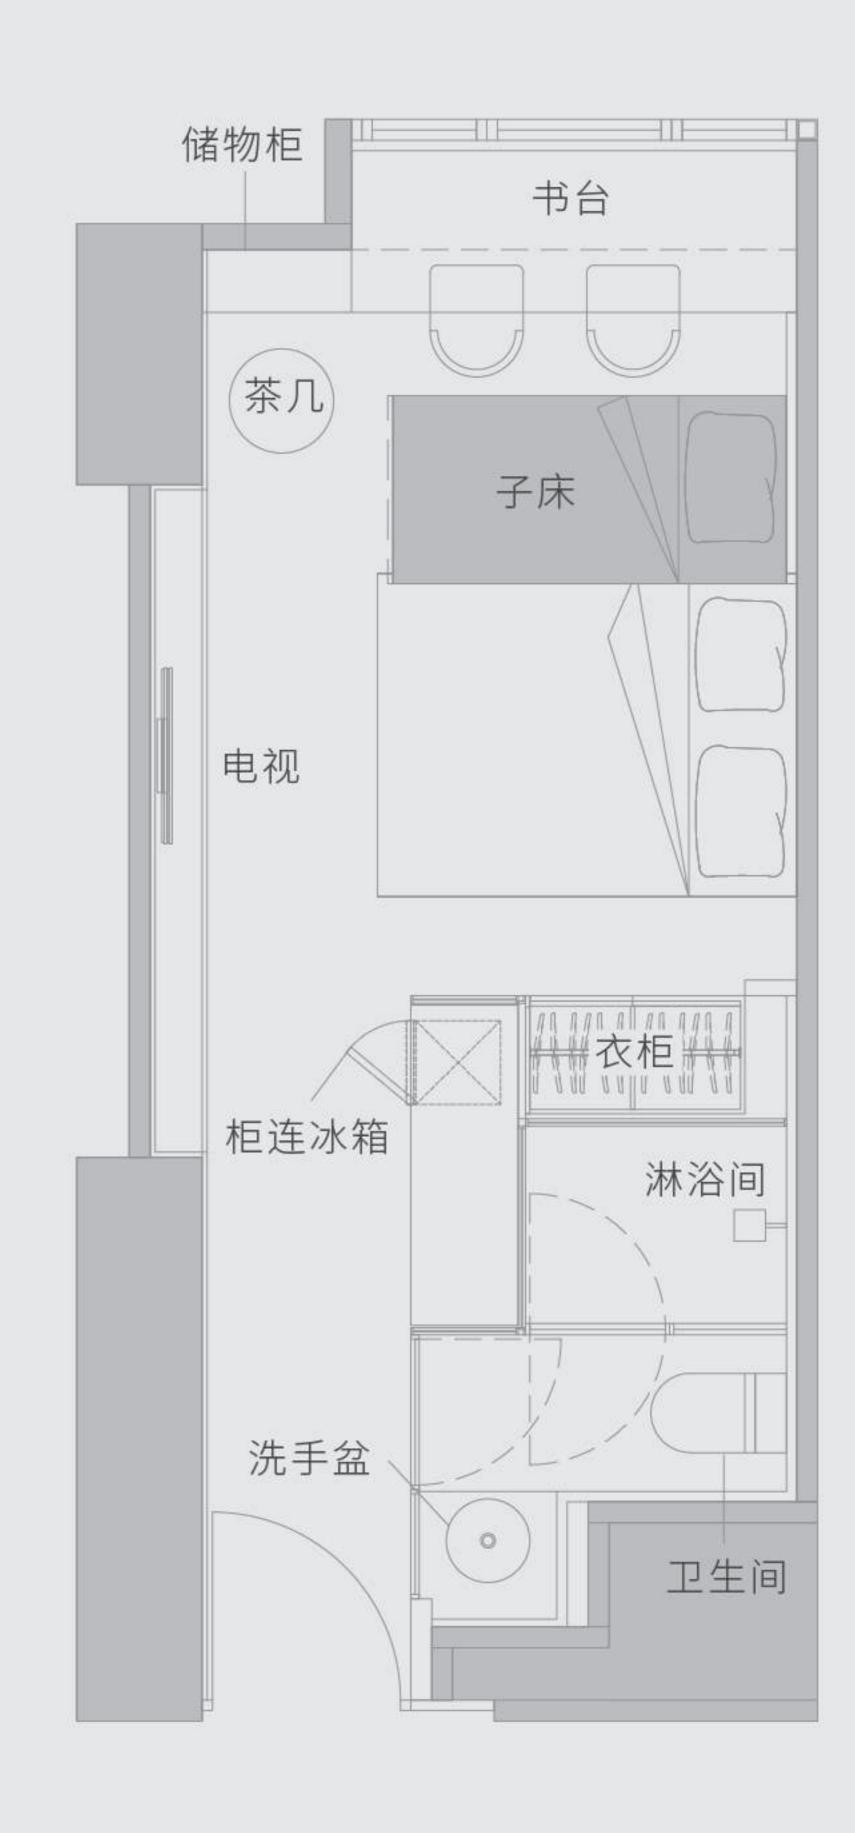

## 双人房 D3/D4

247 - 280 平方呎^

**一** 扫描即看短片

WhatsApp: (+852) 5987 8334

微信: sunnyhousehk

leasing@sunnyhouse.hk

sunnyhouse.hk

双人房 D3

### 房间内设施 (下床 X 2)

床连床垫 床下储物空间

₩ 干湿分离卫浴

III USB/ Type-C 插座

**鞋柜** 

冰箱

1 衣柜

完 空调

**二** 桌椅

窗帘

上锁抽屉

2 电子门锁及房卡

#### 配套及服务

●|◆已包水电费用

↓ 每周一次房间基本清洁

◆ 免费 Wi-Fi

☑ 保安及闭路电视系统

"迎新礼品

當每层设有冷热饮水机