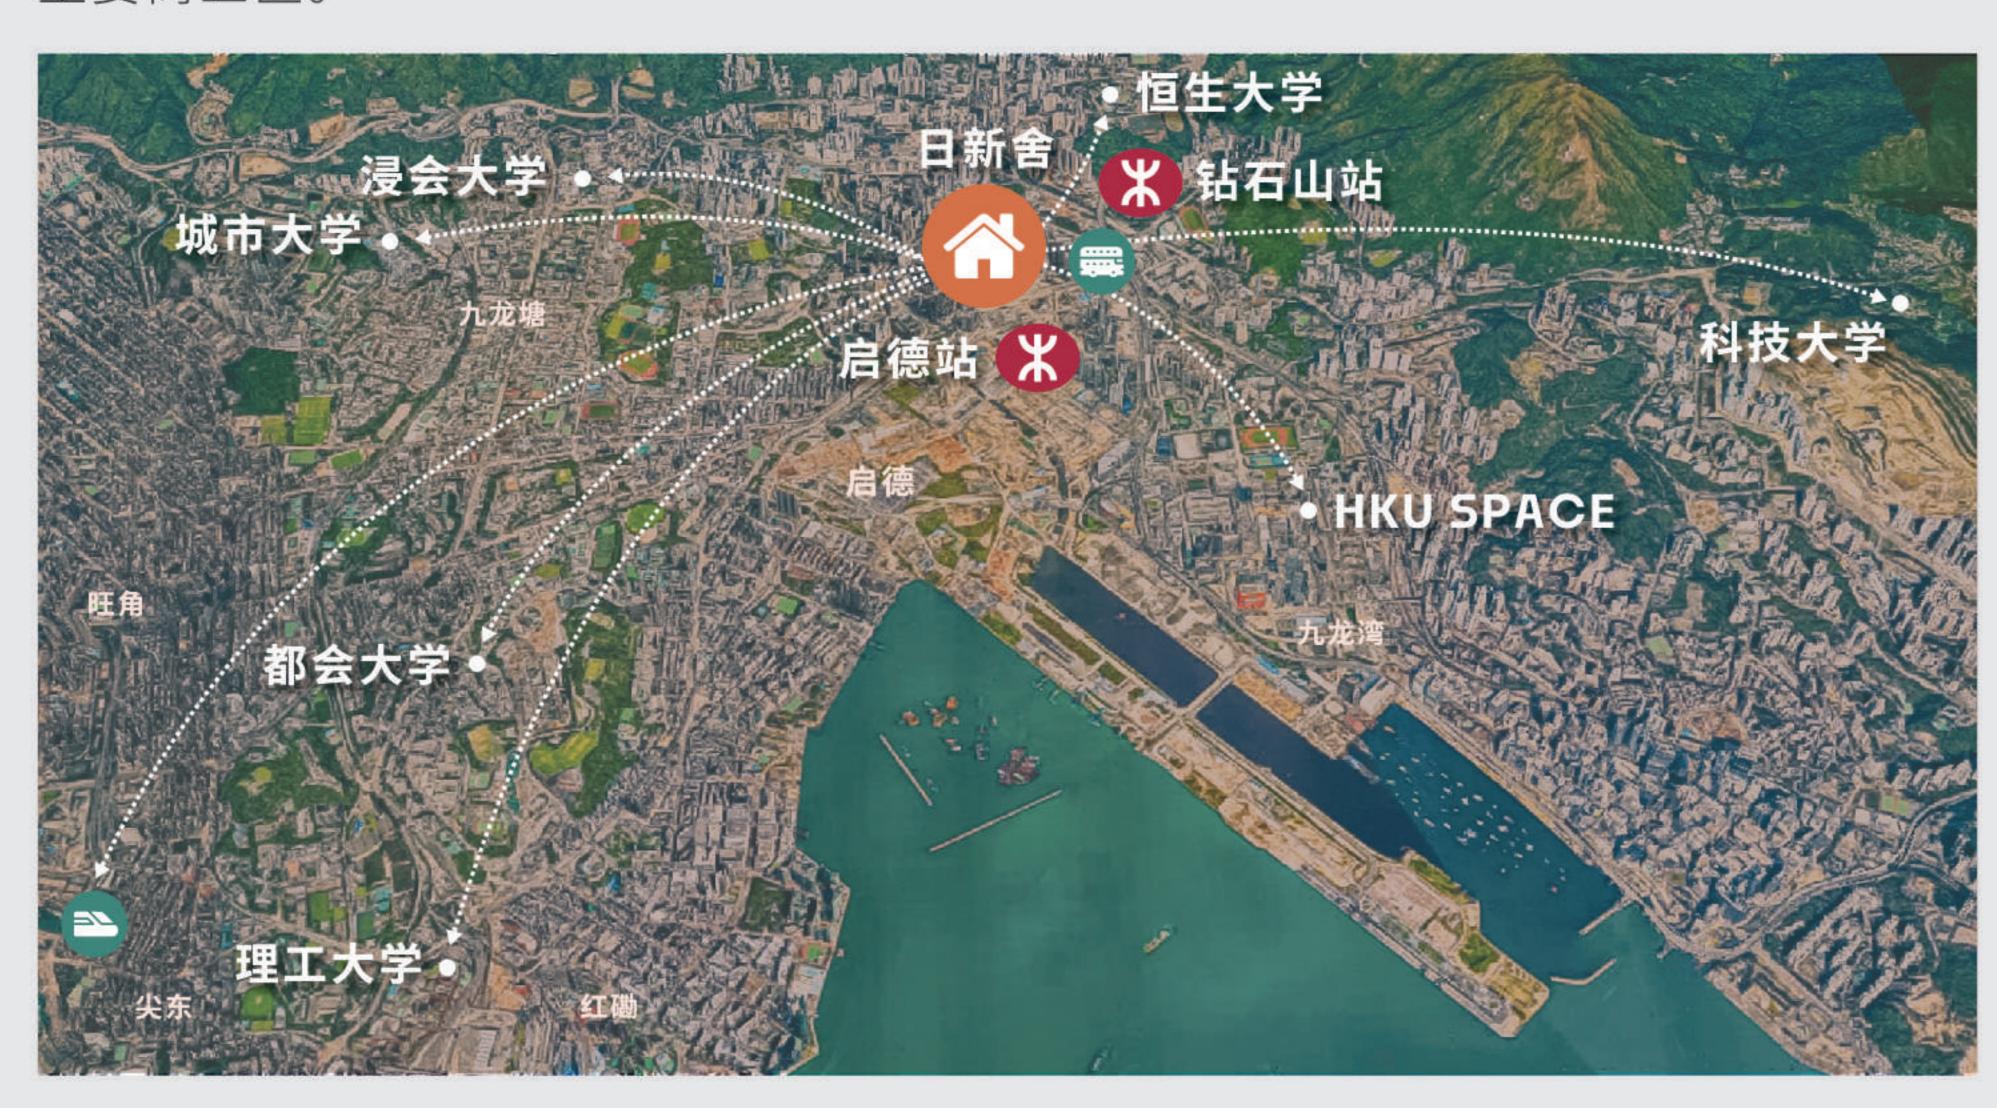

## 社区交通配套

位于九龙东中心,直通港铁观塘线及屯马线,约15至30分钟可达各大学院校及主要商业区。

### 交通便利 四通八达

· 舒钻石山站A2出口: ★5分

· 舞钻石山(彩虹道)公共运输交汇处: \* 7分

· ● 启德站B出口: ★14分

· 3 西九高铁: 第 屯马线至柯士甸站 18分

| 城市大学      | 第 钻石山站  6分                                                                                 |
|-----------|--------------------------------------------------------------------------------------------|
| 浸会大学      | 第 钻石山站 6分 → 13分 → 13分 → 1 → 1 → 1 → 1 → 1 → 1 → 1 → 1 → 1 →                                |
| 理工大学      | 第 钻石山站 12分 12分 12分 110分 110分 110分 110分 110分 11                                             |
| 都会大学      |                                                                                            |
| 科技大学      | <b>第</b> 91M巴士 <b>…33分 → HKUST</b> / <b>%</b> 钻石山站 <b>…3分 → </b> 11号小巴 <b>…25分 → HKUST</b> |
| HKU SPACE | 第 钻石山站 6分 → 1 九龙湾站 → 1 8分 → 1 1 1 1 1 1 1 1 1 1 1 1 1 1 1 1 1 1                            |
| 恒生大学      | 74B巴士<br>277P巴士 27分 HSUHK                                                                  |
| 启德 CBD2   | 第 钻石山站 → 4分 → 2分                                                                           |
| 金钟 CBD    | 器钻石山站20分 → 金钟站                                                                             |