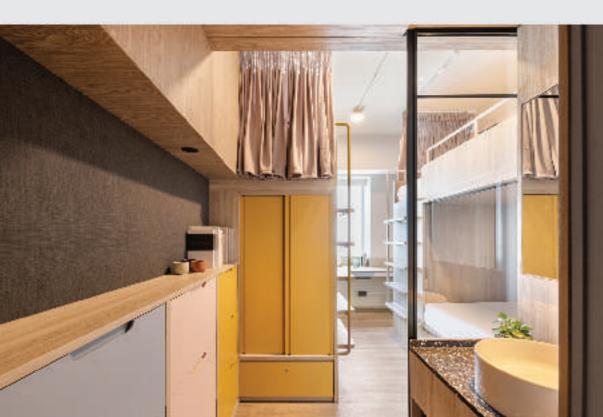

## 双人房 D3/D4

247 - 280 平方呎^

**一** 扫描即看短片

WhatsApp: (+852) 5987 8334

微信: sunnyhousehk

leasing@sunnyhouse.hk

sunnyhouse.hk

双人房 D3

双人房 D4

### 房间内设施 (下床 X 2)

床连床垫 床下储物空间

₩ 干湿分离卫浴

III USB/ Type-C 插座

**鞋柜** 

冰箱

1 衣柜

完 空调

**二** 桌椅

窗帘

上锁抽屉

2 电子门锁及房卡