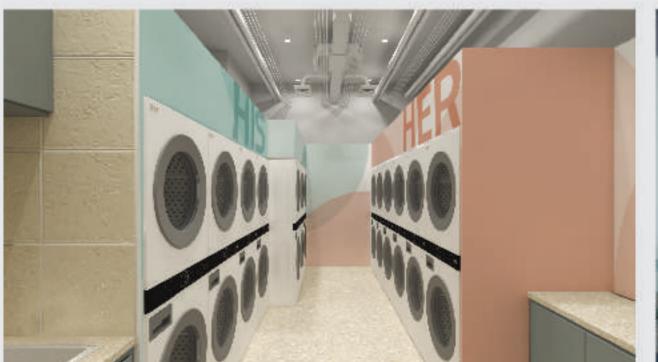

# 设施及服务

- 设有4层共32,000呎^ 共享空间,方便与朋友共聚,结识新朋友及扩阔人际网络。
- 全新内部装潢及家具,时尚干净,入住前清除甲醛净化空气。

大堂 接待处

共享厨房

入口大堂

迷你影院

共享厨房

自助洗衣及干衣机

### 大楼共享设施

煮食及洗衣

◎电磁炉

大冰箱

置 烤箱

□ 微波炉

自助洗衣机及干衣机

办公学习