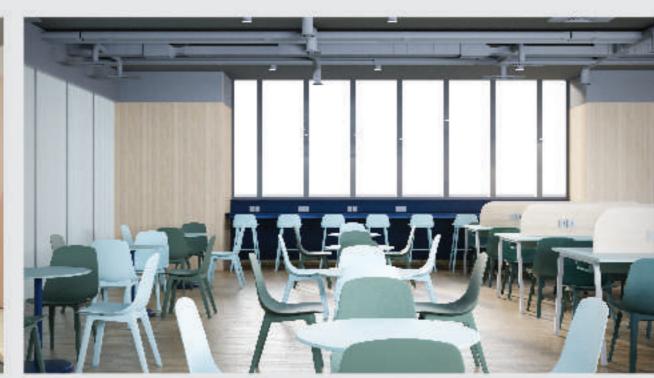

# 设施及服务

- 设有4层共32,000呎^ 共享空间,方便与朋友共聚,结识新朋友及扩阔人际网络。
- 全新内部装潢及家具,时尚干净,入住前清除甲醛净化空气。

大堂 接待处

共享厨房

入口大堂

迷你影院

共享厨房

自助洗衣及干衣机

二 共享工作间

■ 温习室

会议室

☞ 咨询室

休闲娱乐

≌继你影院

游戏区

፤ 健身室