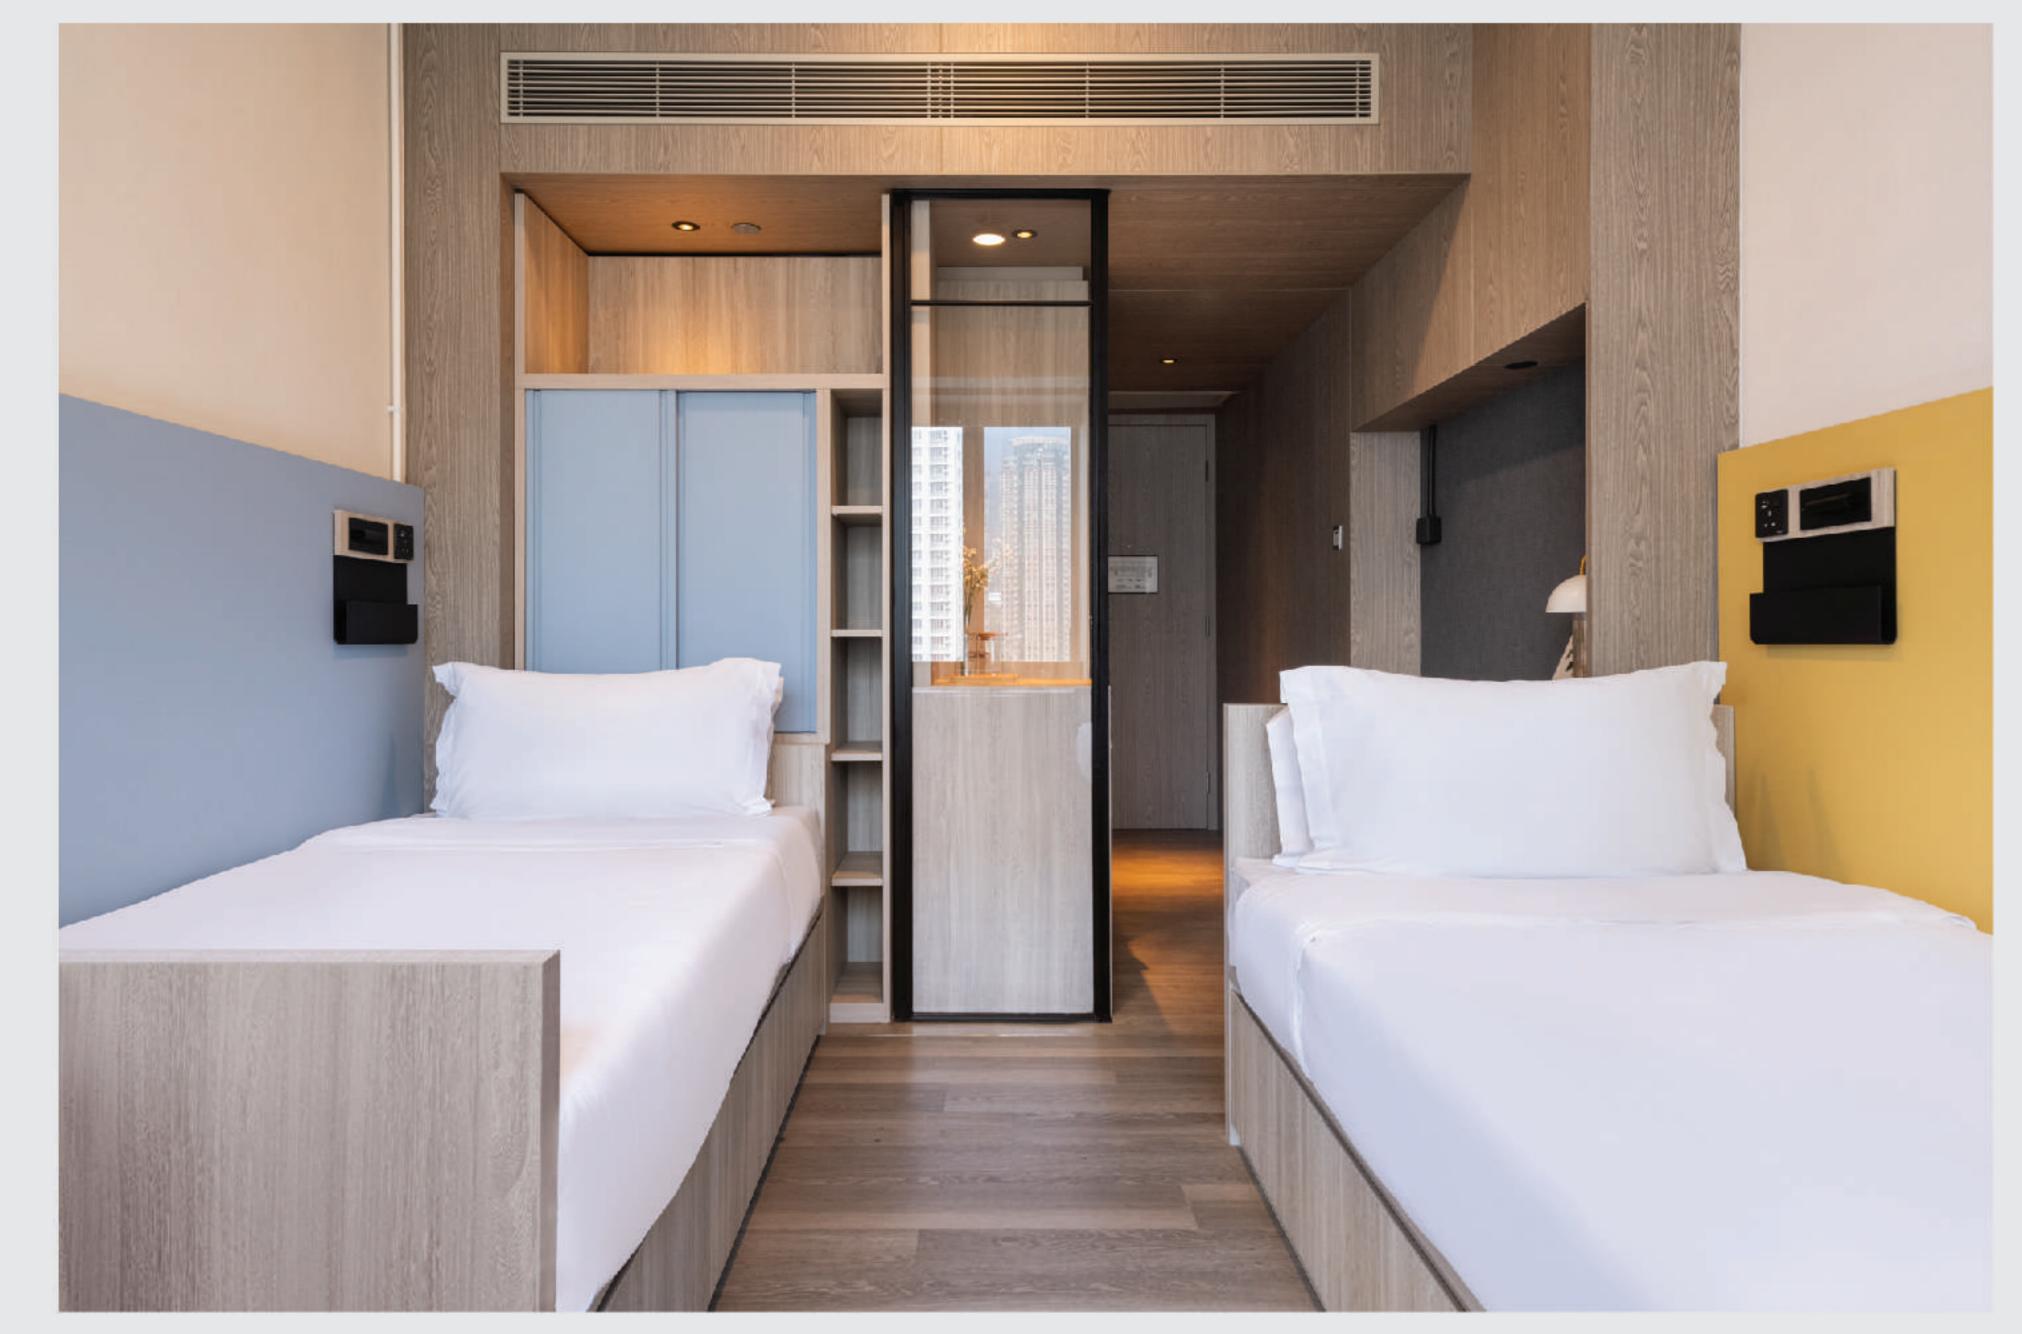

## 双人房 D3/D4

247 - 280 平方呎^

**一** 扫描即看短片

WhatsApp: (+852) 5987 8334

微信: sunnyhousehk

leasing@sunnyhouse.hk

sunnyhouse.hk

双人房 D3

双人房 D4

### 房间内设施 (下床 X 2)

床连床垫 床下储物空间

₩ 干湿分离卫浴

III USB/ Type-C 插座

**鞋柜** 

冰箱

1 衣柜

完 空调

**二** 桌椅

窗帘

上锁抽屉

2 电子门锁及房卡

#### 配套及服务

●|◆已包水电费用

↓ 每周一次房间基本清洁

◆ 免费 Wi-Fi

☑ 保安及闭路电视系统

"迎新礼品

當每层设有冷热饮水机