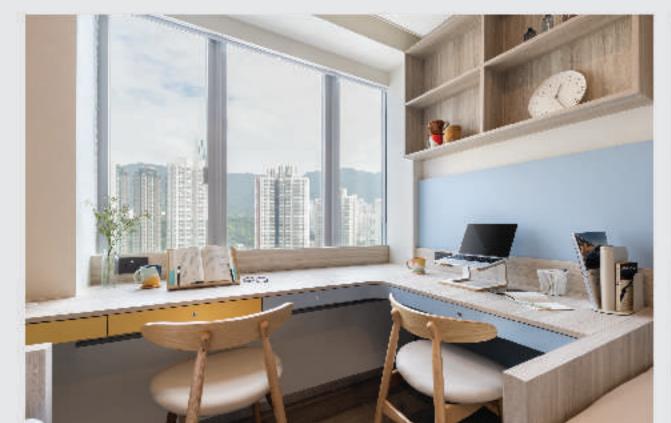

# 所有房型

- 设有单人、双人、三人及四人房 4 种房型。
- 面积由 230至480平方呎^不等,供不同需求的人士选择。

**单人房 S1** (230 平方呎起^) 子母床 X 1

**双人房 D1** (230 平方呎起^) 上床 X 1, 下床 X 1

**双人房 D2** (230 平方呎起^) 上床 X 1, 下床 X 1

双人房 D3/ D4 (247 - 280 平方呎^) 下床 X 2

三人房 T1/ T2 (250 - 257 平方呎^) 上床 X 2, 下床 X 1

# 双人房 D2

230 平方呎起^

**一** 扫描即看短片

WhatsApp: (+852) 5987 8334

微信: sunnyhousehk

leasing@sunnyhouse.hk