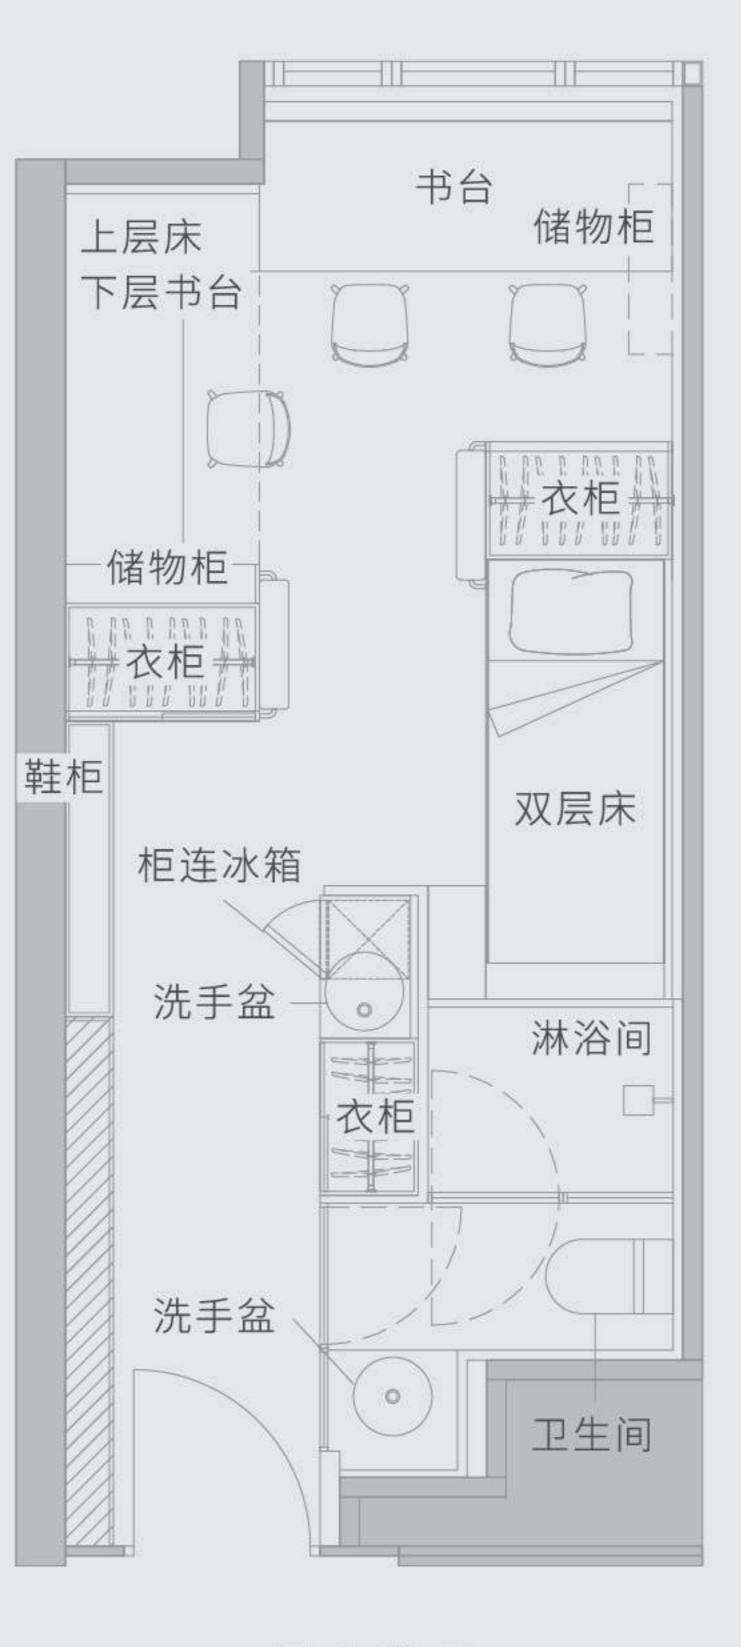

## 四人房 91

480 平方呎起^

**一** 扫描即看短片

WhatsApp: (+852) 5987 8334

微信: sunnyhousehk

leasing@sunnyhouse.hk

### 房间内设施 (上床 X 2, 下床 X 2)

📇 床连床垫 🔚 床下储物空间 🔝 干湿分离卫浴 🖐 两个洗手盆 🖹 鞋柜