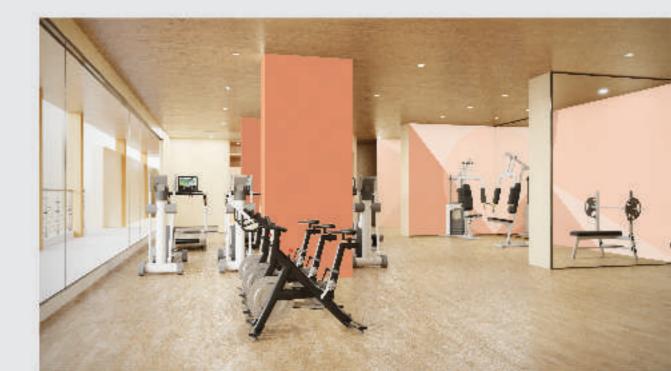

# 康乐及体育设施

#### 日日运动 活力无穷

- 日新舍大楼设有多项运动设施,供住户免费享用。

- 步行 2 - 17 分钟,即达同区多个体育场馆。

| 时间           | 场馆                | 设施                                                                                                          |
|--------------|-------------------|-------------------------------------------------------------------------------------------------------------|
| <b>於</b> 2分  | 东启德体育馆            | <ul><li>・室内篮球场 ・排球场 ・羽毛球场</li><li>・壁球室 ・乒乓球室 ・运动攀登室</li></ul>                                               |
| <b>养</b> 4分  | 东蒲东华三院<br>青少年中心   | ・体育馆 ・舞蹈室<br>・综合运动训练场 (武术及体能训练)                                                                             |
| <b>大</b> 5分  | 彩虹道体育馆            | <ul><li>・室内篮球场 ・排球场 ・羽毛球场</li><li>・壁球室 ・乒乓球室 ・健身室</li></ul>                                                 |
| <b>养</b> 5分  | 彩虹道游乐场            | <ul> <li>・篮球场 ・网球场 ・沙滩排球场</li> <li>・手球场 ・五人足球场・缓跑径</li> <li>・滚轴曲棍球场</li> </ul>                              |
| <b>介</b> 12分 | 启德大道公园            | •游乐场 • 篮球场 • 健身设备                                                                                           |
| <b>介</b> 17分 | 斧山道运动场<br>及游泳池    | <ul><li>草地球场及跑道</li><li>室内训练游泳池</li></ul>                                                                   |
| 21号巴士24分     | 启德体育园 (预计2024年开幕) | <ul> <li>・主场馆 (可容纳50,000人)</li> <li>・室内体育馆 (羽毛球、篮球、体操、网球、乒乓球)</li> <li>・公众运动场 (田径、足球、榄球、缓步跑、健步行)</li> </ul> |