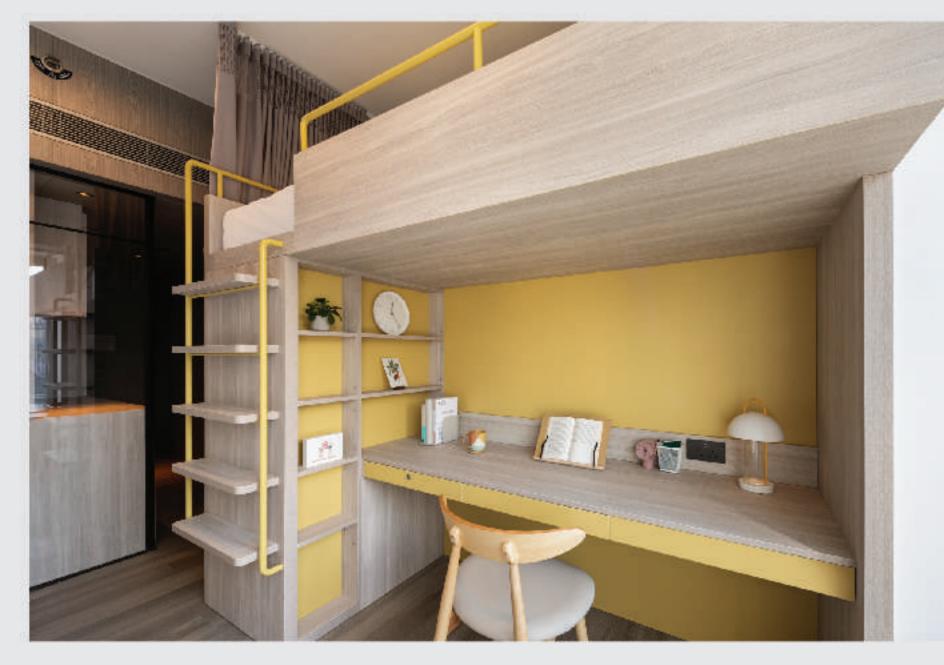

# 所有房型

- 设有单人、双人、三人及四人房 4 种房型。
- 面积由 230至480平方呎^不等,供不同需求的人士选择。

**单人房 S1** (230 平方呎起^) 子母床 X 1

**双人房 D1** (230 平方呎起^) 上床 X 1, 下床 X 1

**双人房 D2** (230 平方呎起^) 上床 X 1, 下床 X 1

双人房 D3/ D4 (247 - 280 平方呎^) 下床 X 2

三人房 T1/ T2 (250 - 257 平方呎^) 上床 X 2, 下床 X 1

## 单人房 51

230 平方呎起^

WhatsApp: (+852) 5987 8334

微信: sunnyhousehk