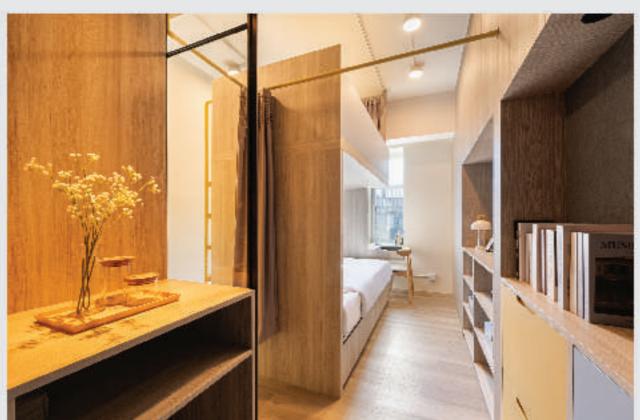

# 设施及服务

- 设有4层共32,000呎^ 共享空间,方便与朋友共聚,结识新朋友及扩阔人际网络。
- 全新内部装潢及家具,时尚干净,入住前清除甲醛净化空气。

大堂 接待处

共享厨房

入口大堂

迷你影院

共享厨房

自助洗衣及干衣机

### 大楼共享设施

煮食及洗衣

◎电磁炉

大冰箱

置 烤箱

□ 微波炉

自助洗衣机及干衣机

办公学习

二 共享工作间

■ 温习室

会议室

☞ 咨询室

休闲娱乐

≌继你影院

游戏区

፤ 健身室