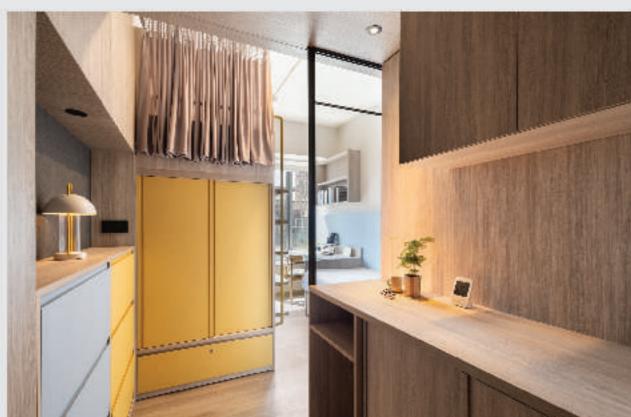

# 所有房型

- 设有单人、双人、三人及四人房 4 种房型。
- 面积由 230至480平方呎^不等,供不同需求的人士选择。

**单人房 S1** (230 平方呎起^) 子母床 X 1

**双人房 D1** (230 平方呎起^) 上床 X 1, 下床 X 1

**双人房 D2** (230 平方呎起^) 上床 X 1, 下床 X 1

双人房 D3/ D4 (247 - 280 平方呎^) 下床 X 2

三人房 T1/ T2 (250 - 257 平方呎^) 上床 X 2, 下床 X 1

## 单人房 51

230 平方呎起^

WhatsApp: (+852) 5987 8334

微信: sunnyhousehk