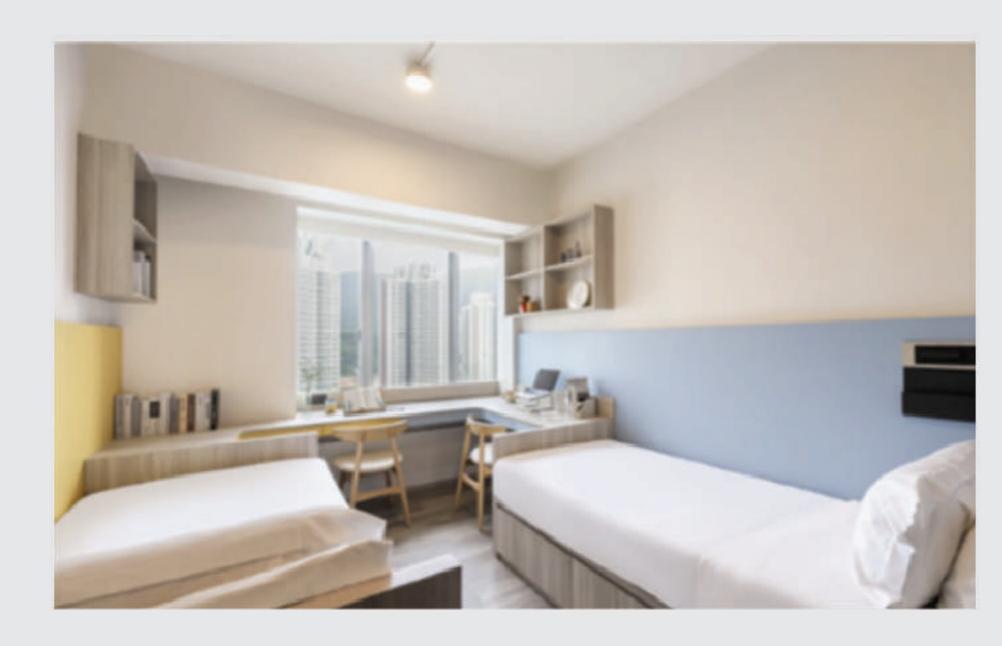

## 双人房 D3/D4

247 - 280 平方呎^

**一** 扫描即看短片

WhatsApp: (+852) 5987 8334

微信: sunnyhousehk

leasing@sunnyhouse.hk

sunnyhouse.hk

双人房 D3

双人房 D4

### 房间内设施 (下床 X 2)

床连床垫 床下储物空间

₩ 干湿分离卫浴

III USB/ Type-C 插座

**鞋柜** 

冰箱

1 衣柜

完 空调

**二** 桌椅

窗帘

上锁抽屉

2 电子门锁及房卡