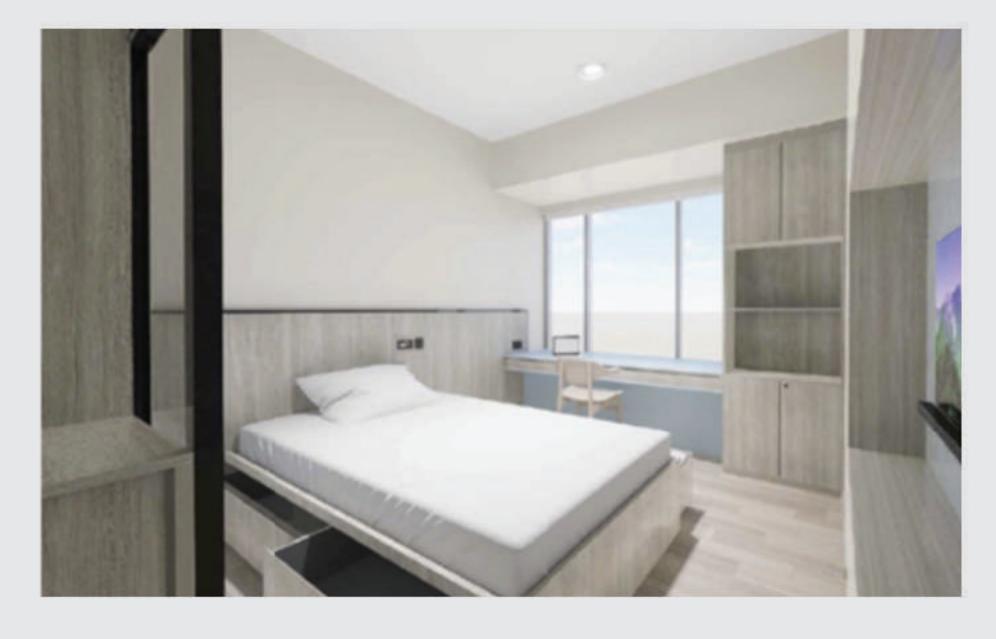

# 所有房型

- 设有单人、双人、三人及四人房 4 种房型。
- 面积由 230至480平方呎^不等,供不同需求的人士选择。

**单人房 S1** (230 平方呎起^) 子母床 X 1

**双人房 D1** (230 平方呎起^) 上床 X 1, 下床 X 1

**双人房 D2** (230 平方呎起^) 上床 X 1, 下床 X 1

双人房 D3/ D4 (247 - 280 平方呎^) 下床 X 2

三人房 T1/ T2 (250 - 257 平方呎^) 上床 X 2, 下床 X 1

### 房间内设施 (子母床 X 1)

□ 床连床垫 ⊨ 床下储物空间 □ 干湿分离卫浴 □ 电视 量 鞋柜

™ 冰箱 □ 空调 □ 窗帘 □ 电子门锁及房卡

#### 配套及服务

▲ 已包水电费用 基 每周一次房间基本清洁 주 免费 Wi-Fi