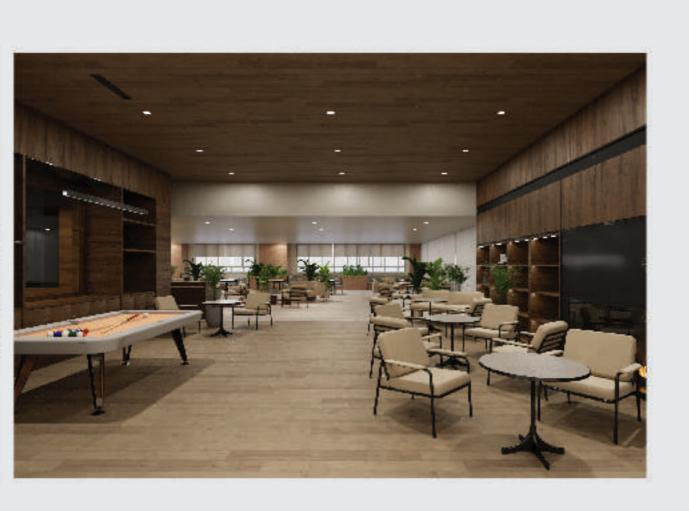

# 设施及服务

- 设有4层共32,000呎^ 共享空间,方便与朋友共聚,结识新朋友及扩阔人际网络。
- 全新内部装潢及家具,时尚干净,入住前清除甲醛净化空气。

大堂 接待处

共享厨房

入口大堂

迷你影院

共享厨房

自助洗衣及干衣机

休闲空间

电梯大堂

自助信箱

休闲空间

乒乓球桌

正门入口

停车场 (设充电停车位)

游戏区

### 大楼共享设施

煮食及洗衣

◎电磁炉

大冰箱

置 烤箱

□ 微波炉

自助洗衣机及干衣机

办公学习

二 共享工作间

■ 温习室

会议室

☞ 咨询室

休闲娱乐

≌继你影院

游戏区

፤ 健身室

**沪**户外运动设施

黨 烧烤场

♣ 户外露台

▲ 休闲空间 ※ 多用途活动室

其他配套

11 电梯

¶ 灭火设备