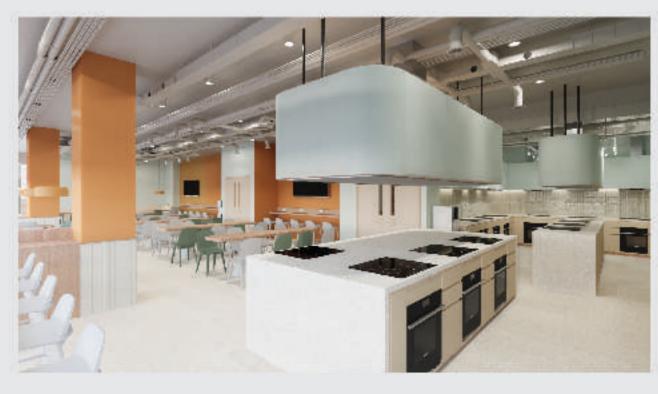

# 设施及服务

- 设有4层共32,000呎^ 共享空间,方便与朋友共聚,结识新朋友及扩阔人际网络。
- 全新内部装潢及家具,时尚干净,入住前清除甲醛净化空气。

大堂 接待处

共享厨房

入口大堂

迷你影院

共享厨房

自助洗衣及干衣机

### 大楼共享设施

煮食及洗衣

◎电磁炉

大冰箱

置 烤箱

□ 微波炉

自助洗衣机及干衣机

办公学习