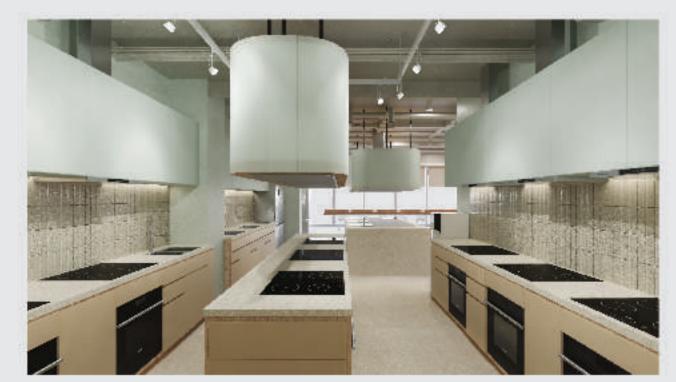

# 设施及服务

- 设有4层共32,000呎^ 共享空间,方便与朋友共聚,结识新朋友及扩阔人际网络。
- 全新内部装潢及家具,时尚干净,入住前清除甲醛净化空气。

大堂 接待处

共享厨房

入口大堂

迷你影院

共享厨房

自助洗衣及干衣机

### 大楼共享设施

煮食及洗衣

◎电磁炉

大冰箱

置 烤箱

□ 微波炉

自助洗衣机及干衣机

办公学习