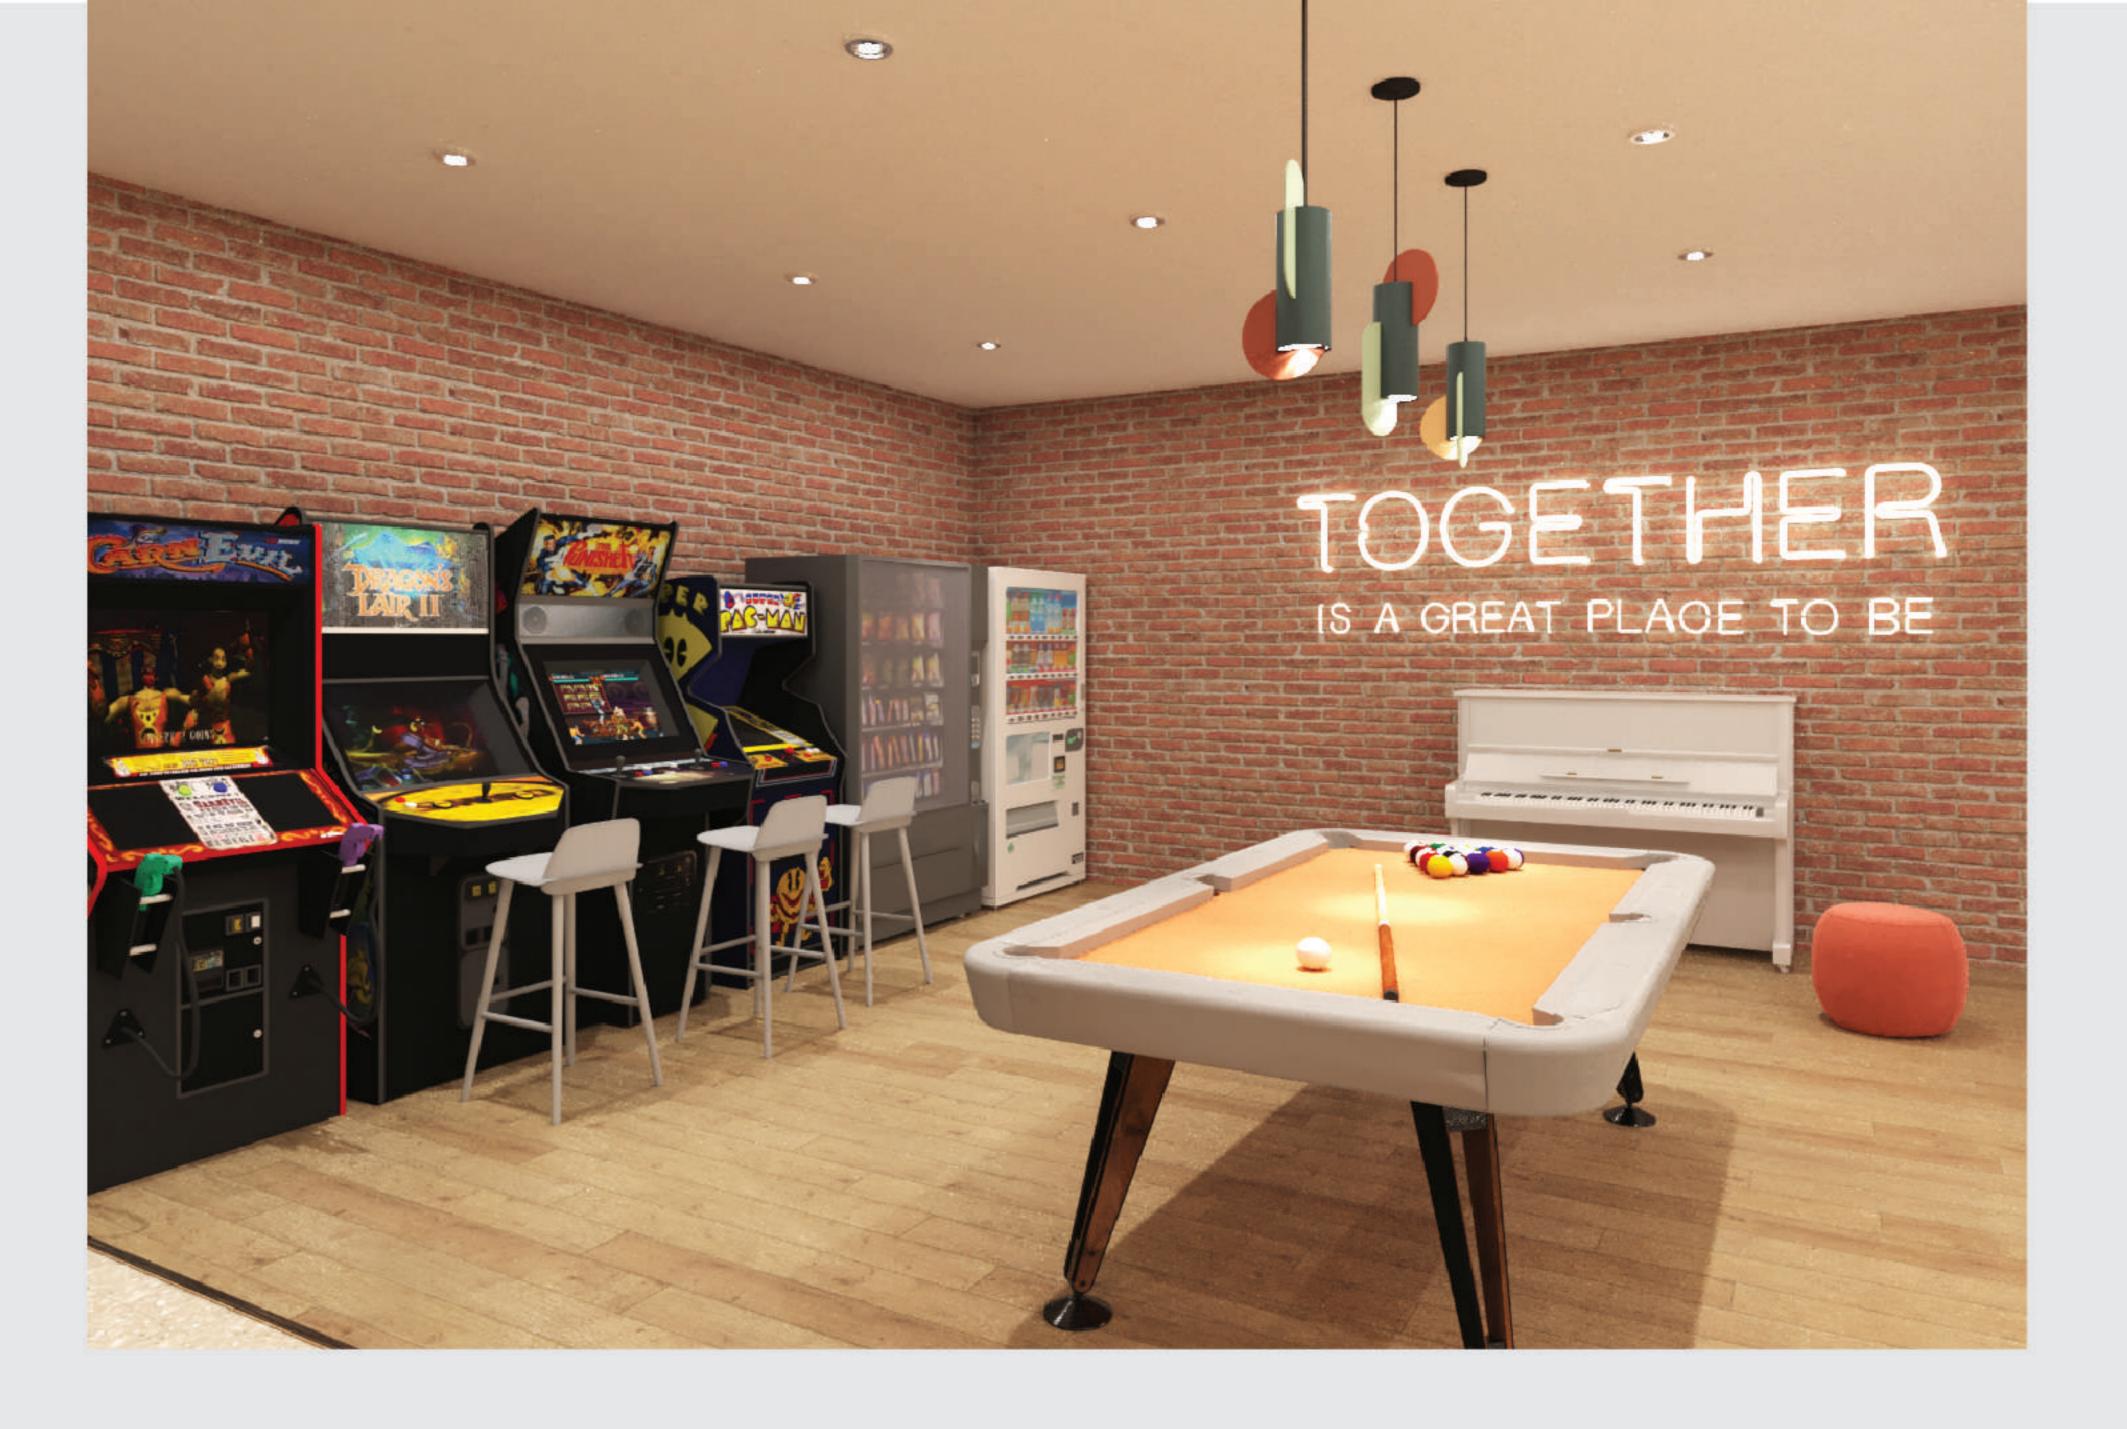

包括共享厨房、自助洗衣房、 迷你影院、共享工作间、温 习室、游戏区及烧烤场等

备有基本家具,包水电费、 免费Wi-Fi、每星期清洁服务 及24小时保安及闭路电视系统

套房内设干湿分离卫浴, 储物空间充足,私隐度高

多元化社群活动,与志趣 相投的朋友互相连系

免费享用健身室、篮球场等 多项运动设施,步行数分钟 即到同区多个球场、体育场 馆及泳池

# 设施及服务

- 设有4层共32,000呎^ 共享空间,方便与朋友共聚,结识新朋友及扩阔人际网络。
- 全新内部装潢及家具,时尚干净,入住前清除甲醛净化空气。

大堂 接待处

共享厨房

入口大堂

迷你影院

共享厨房

自助洗衣及干衣机

温习室

健身室

健身室

健身室

会议室

温习室

多用途活动室

咨询室

休闲空间

电梯大堂

自助信箱

休闲空间

乒乓球桌

正门入口

停车场 (设充电停车位)

游戏区

### 大楼共享设施

煮食及洗衣

◎电磁炉

大冰箱

置 烤箱

□ 微波炉

自助洗衣机及干衣机

办公学习

二 共享工作间

■ 温习室

会议室

☞ 咨询室

休闲娱乐

≌继你影院

游戏区

፤ 健身室

**沪**户外运动设施

黨 烧烤场

♣ 户外露台

▲ 休闲空间 ※ 多用途活动室

其他配套

11 电梯

¶ 灭火设备