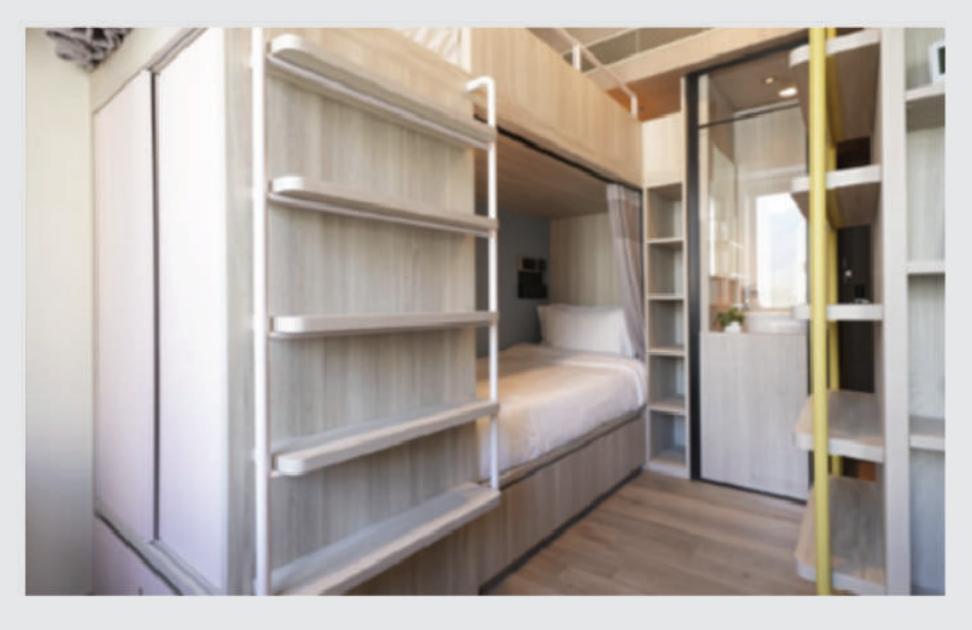

# 三人房 T1/T2

250 - 257 平方呎^

**一** 扫描即看短片

WhatsApp: (+852) 5987 8334

微信: sunnyhousehk

leasing@sunnyhouse.hk

三人房 T1

三人房 T2

### 房间内设施 (上床 X 2, 下床 X 1)

席连床垫 論 床下储物空间 訊 干湿分离卫浴

\*\*\* | 衣柜

冰箱

➡ 桌椅

完 空调

**以**上锁抽屉

III USB/ Type-C 插座

窗帘

2 电子门锁及房卡