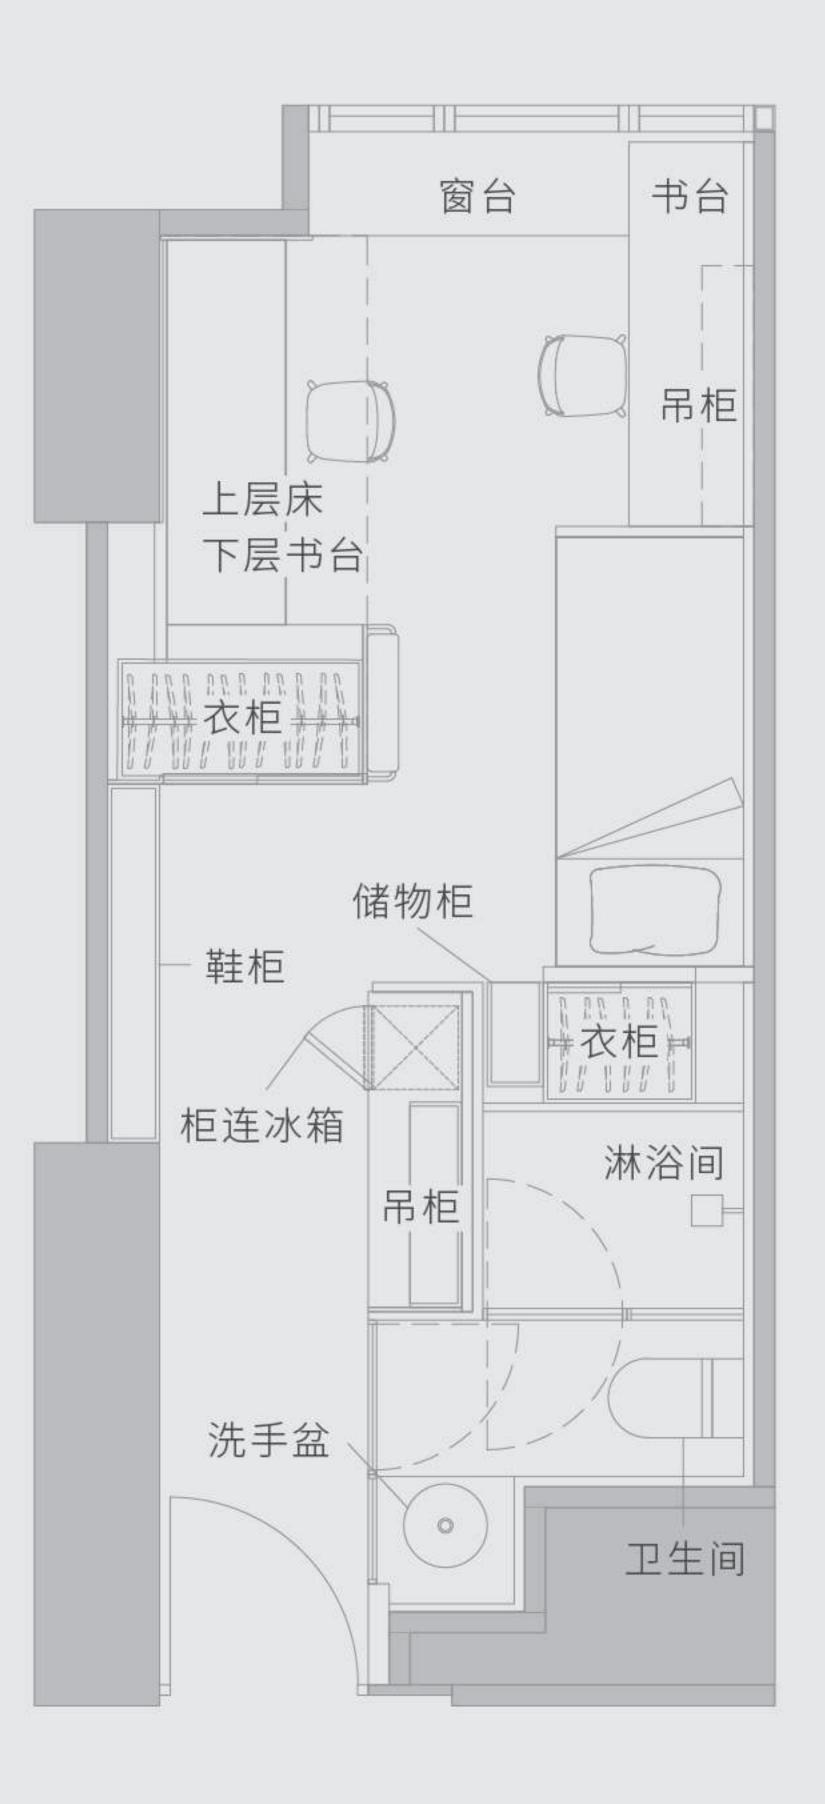

# 所有房型

- 设有单人、双人、三人及四人房 4 种房型。
- 面积由 230至480平方呎^不等,供不同需求的人士选择。

**单人房 S1** (230 平方呎起^) 子母床 X 1

**双人房 D1** (230 平方呎起^) 上床 X 1, 下床 X 1

**双人房 D2** (230 平方呎起^) 上床 X 1, 下床 X 1

双人房 D3/ D4 (247 - 280 平方呎^) 下床 X 2

三人房 T1/ T2 (250 - 257 平方呎^) 上床 X 2, 下床 X 1

四人房 Q1 (480 平方呎起^) 上床 X 2, 下床 X 2