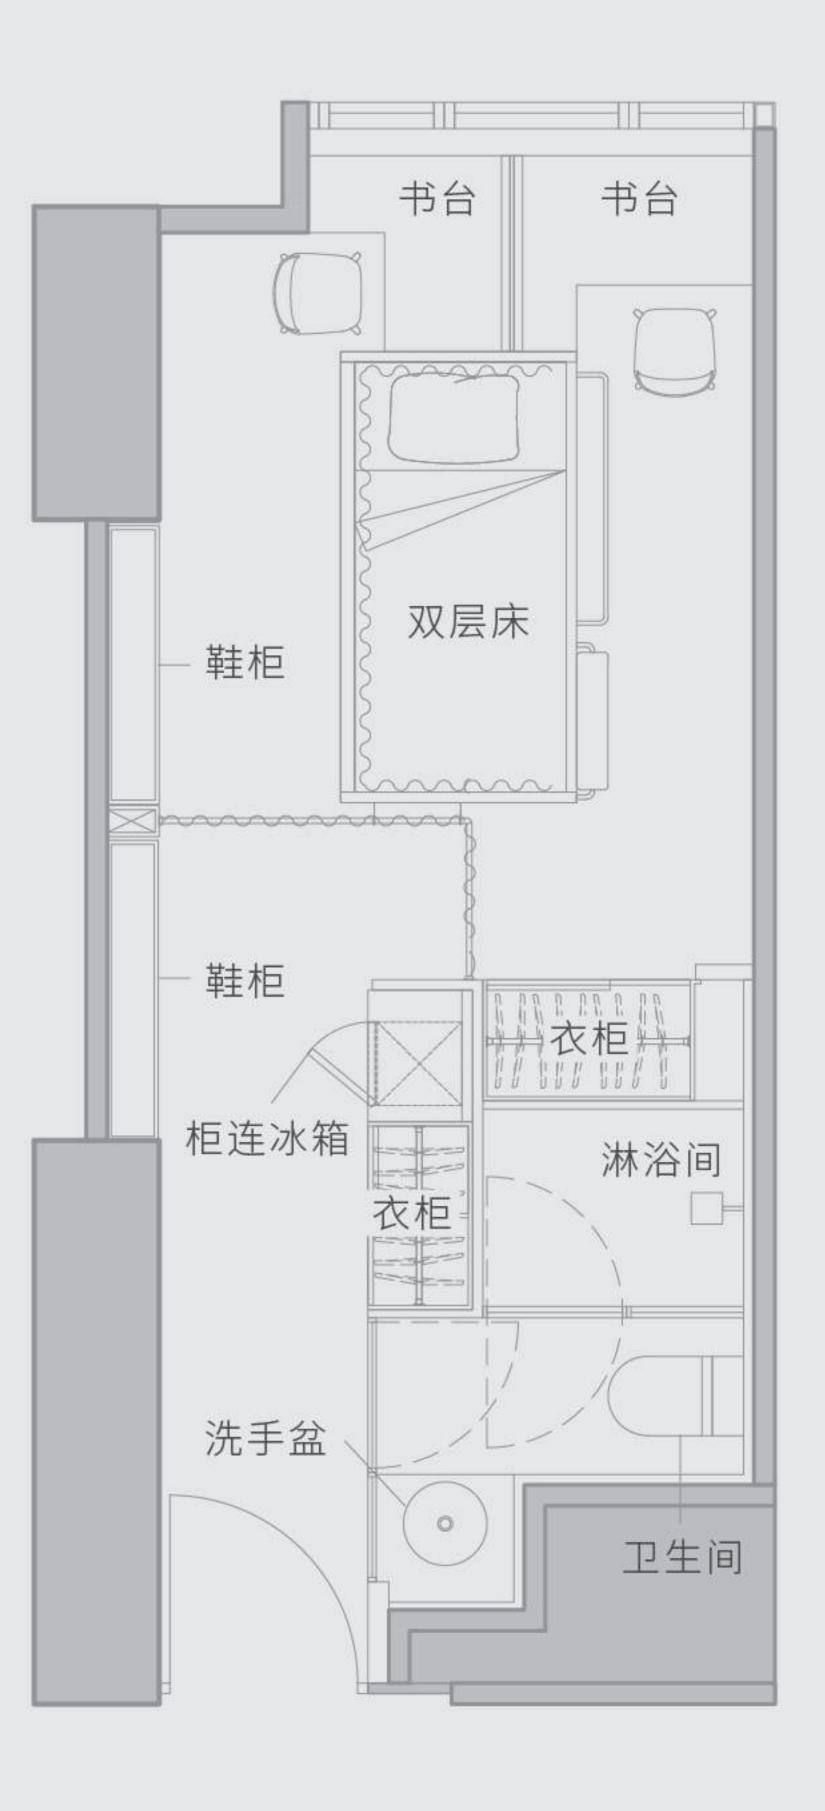

## 双人房 D3/D4

247 - 280 平方呎^

**一** 扫描即看短片

WhatsApp: (+852) 5987 8334

微信: sunnyhousehk

leasing@sunnyhouse.hk

sunnyhouse.hk

双人房 D3

双人房 D4

### 房间内设施 (下床 X 2)

床连床垫 床下储物空间

₩ 干湿分离卫浴

III USB/ Type-C 插座

**鞋柜** 

冰箱

1 衣柜

完 空调

**二** 桌椅

窗帘

上锁抽屉

2 电子门锁及房卡

#### 配套及服务

●|◆已包水电费用

↓ 每周一次房间基本清洁

◆ 免费 Wi-Fi

☑ 保安及闭路电视系统

"迎新礼品

當每层设有冷热饮水机