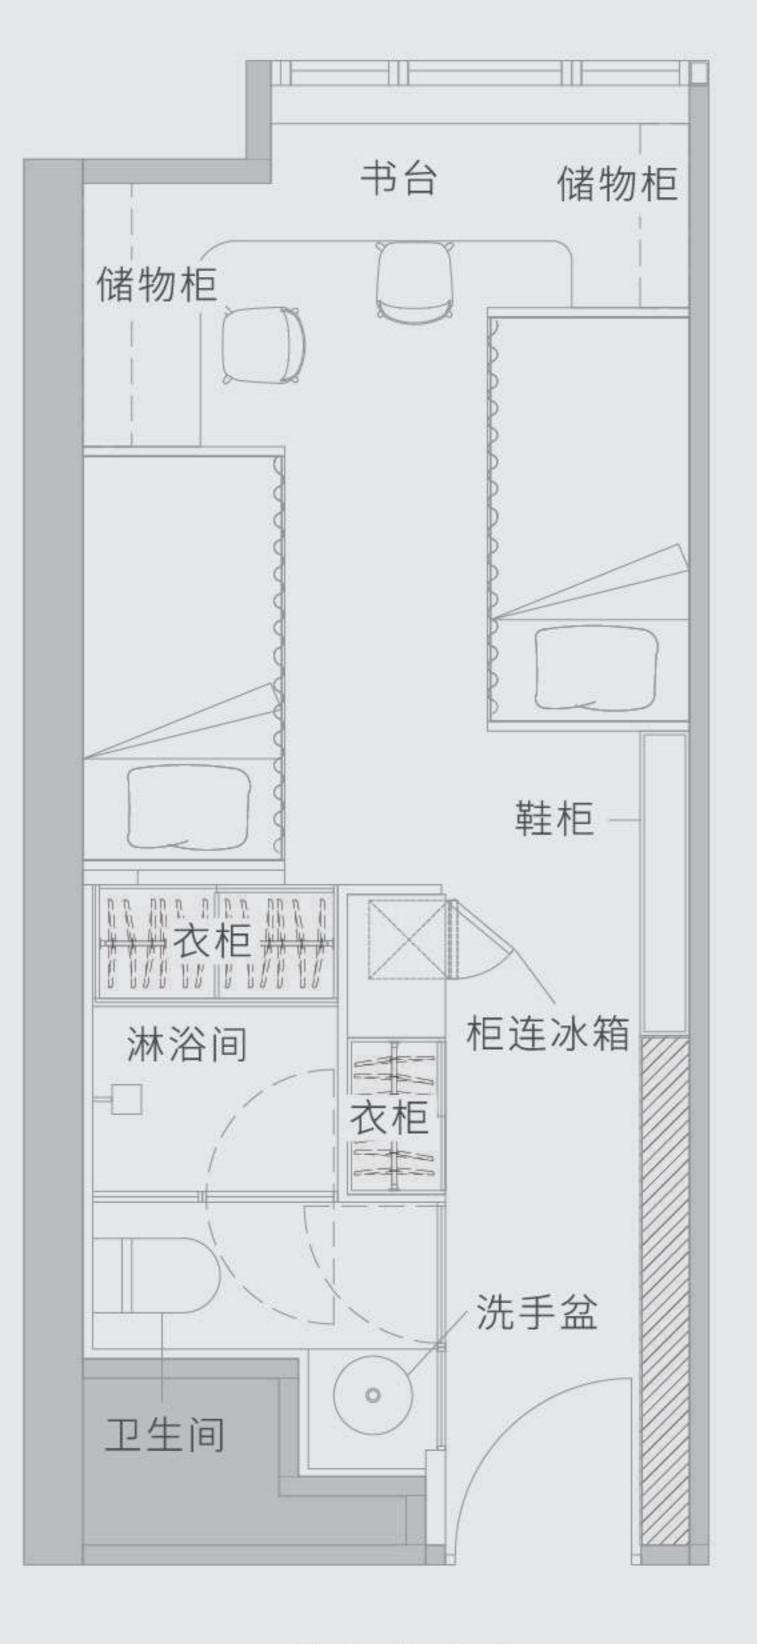

# 三人房 T1/T2

250 - 257 平方呎^

**一** 扫描即看短片

WhatsApp: (+852) 5987 8334

微信: sunnyhousehk

leasing@sunnyhouse.hk

三人房 T1

三人房 T2

### 房间内设施 (上床 X 2, 下床 X 1)

席连床垫 論 床下储物空间 訊 干湿分离卫浴

\*\*\* | 衣柜

冰箱

➡ 桌椅

完 空调

**以**上锁抽屉

III USB/ Type-C 插座

窗帘

2 电子门锁及房卡

#### 配套及服务

●|◆已包水电费用

↓ 每周一次房间基本清洁

令免费 Wi-Fi

❷ 保安及闭路电视系统

"迎新礼品

當每层设有冷热饮水机