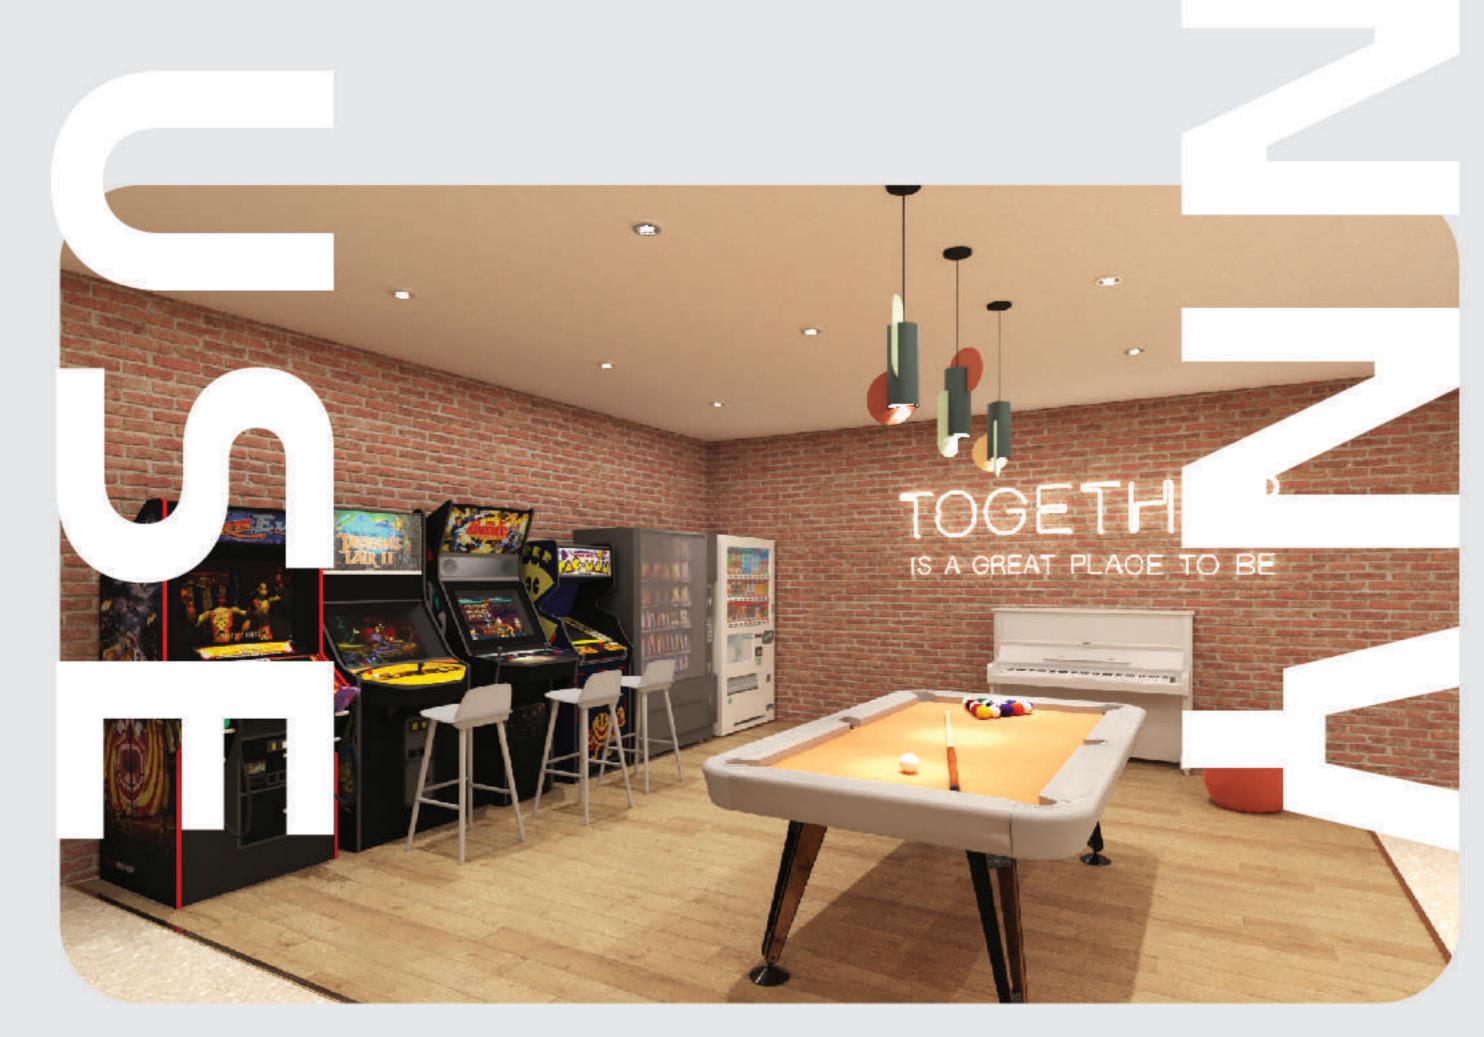

包括共享厨房、自助洗衣房、 迷你影院、共享工作间、温 习室、游戏区及烧烤场等

备有基本家具,包水电费、 免费Wi-Fi、每星期清洁服务 及24小时保安及闭路电视系统

套房内设干湿分离卫浴, 储物空间充足,私隐度高

多元化社群活动,与志趣 相投的朋友互相连系

免费享用健身室、篮球场等 多项运动设施,步行数分钟 即到同区多个球场、体育场 馆及泳池

# 设施及服务

- 设有4层共32,000呎^ 共享空间,方便与朋友共聚,结识新朋友及扩阔人际网络。
- 全新内部装潢及家具,时尚干净,入住前清除甲醛净化空气。

大堂 接待处

共享厨房

入口大堂

迷你影院

共享厨房

自助洗衣及干衣机

二 共享工作间

■ 温习室

会议室

☞ 咨询室

休闲娱乐

≌继你影院

游戏区

፤ 健身室